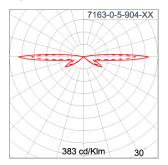

| Pre-wired with 5-core cable for power (3x1 sqmm.) and dimming signal (2x0.35 sqmm.).                                                                                                                                              |
| Caution                 | Installation work has to be carried on according to the enclosed installation manual.                                                                                                                                             |
| Color                   | Black 01<br>Graphite 02<br>Dark Grey 03                                                                                                                                                                                           |

Aluminum Silver 04 White 06

#### Light Distribution