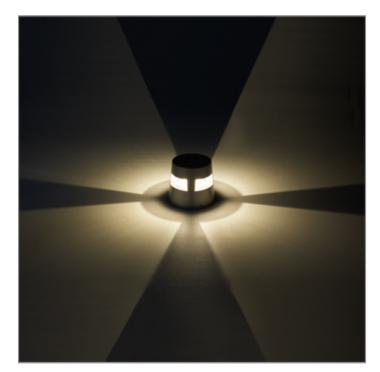

### 

LAST UPDATE: 24-02-2025

BUZZ is a robust ground mounted luminaire with excellent light control with three different types of light distribution. BUZZ has a wide beam light throw from a low mounting height which makes it a perfect fixture for illuminating the ground surface. It provides brilliant lighting quality with no glare from the above viewing angle. It is available in two sizes and operated with COB LED or HID light source. With the strong LM6 aluminium construction and clear polycarbonate cover, it protects the luminaire from dust and water and possible harmful impact. BUZZ is generally installed in the walkways and pathways in both private and public areas to provide visual guidance in the architectural environment. Anchorage unit for concrete foundation is available as an accessory.