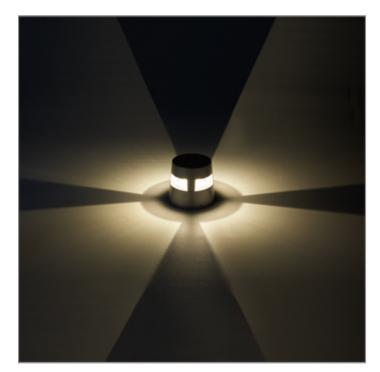

## 

LAST UPDATE: 24-02-2025

BUZZ is a robust ground mounted luminaire with excellent light control with three different types of light distribution. BUZZ has a wide beam light throw from a low mounting height which makes it a perfect fixture for illuminating the ground surface. It provides brilliant lighting quality with no glare from the above viewing angle. It is available in two sizes and operated with COB LED or HID light source. With the strong LM6 aluminium construction and clear polycarbonate cover, it protects the luminaire from dust and water and possible harmful impact. BUZZ is generally installed in the walkways and pathways in both private and public areas to provide visual guidance in the architectural environment. Anchorage unit for concrete foundation is available as an accessory.

### Light Distribution

White 06

Unilamp Co., Ltd. 461 Ramintra Road, Kannayao, Bangkok 10230 Thailand Tel : +66[0]2 943 2420-1, +66[0]2 946 4170-1 Fax : +66[0]2 943 2419 online@unilamp.co.th www.unilamp.co.th