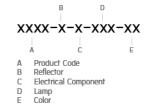

| 7163-0-4-901-XX    |
|-----------------------|--------------------|
| Lamp :                | LED                |
| CCT :                 | 3000 K             |
| CRI :                 | CRI >80            |
| SDCM :                | SDCM = 3           |
| Lamp Lumen :          | 1850 lm            |
| Luminaire Lumen :     | 1080 lm            |
| Lamp Wattage :        | 12 W               |
| Luminaire Wattage :   | 14 W               |
| Efficacy :            | 77 lm/W            |
| Ambient Temperature : | 50°C               |
| Lumen Maintenance     | L70B10 >60,000 h   |
| Controller :          | DIM 1-10V          |
| Input Voltage :       | 220-240Vac 50/60Hz |
| Net Weight :          | 1.50 kg.           |
|                       |                    |

Ordering code guide



#### 

Icon definition

Ø130 -

d165 -

Unilamp Co., Ltd. 461 Ramintra Road, Kannayao, Bangkok 10230 Thailand Tel : +66[0]2 943 2420-1, +66[0]2 946 4170-1 Fax : +66[0]2 943 2419 online@unilamp.co.th www.unilamp.co.th

# BUZZ

## MINI BUZZ1 ON GROUND LIGHT

## 

LAST UPDATE: 24-02-2025

#### Specification

| IEC Standard            | IEC 60598-1 General Requirement                                                                                                                                                                                                   |
|-------------------------|----------------------------------------------------------------------------------------------------------------------------------------------------------------------------------------------------------------