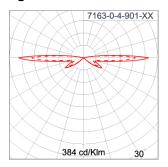

| Ordering Code :       | 7163-0-4-901-XX    |
|-----------------------|--------------------|
| Lamp :                | LED                |
| CCT :                 | 3000 K             |
| CRI :                 | CRI >80            |
| SDCM :                | SDCM = 3           |
| Lamp Lumen :          | 1850 lm            |
| Luminaire Lumen :     | 1080 lm            |
| Lamp Wattage :        | 12 W               |
| Luminaire Wattage :   | 14 W               |
| Efficacy :            | 77 lm/W            |
| Ambient Temperature : | 50°C               |
| Lumen Maintenance     | L70B10 >60,000 h   |
| Controller :          | DIM 1-10V          |
| Input Voltage :       | 220-240Vac 50/60Hz |
| Net Weight :          | 1.50 kg.           |
|                       |                    |

### Light Distribution

White 06

Unilamp Co., Ltd. 461 Ramintra Road, Kannayao, Bangkok 10230 Thailand Tel : +66[0]2 943 2420-1, +66[0]2 946 4170-1 Fax : +66[0]2 943 2419 online@unilamp.co.th www.unilamp.co.th