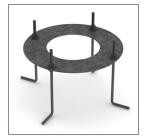

tion                 | Installation work has to be carried on according to the enclosed installation manual.                                                                                                                                             |
| Color                   | Black 01<br>Graphite 02<br>Dark Grey 03<br>Aluminum Silver 04                                                                                                                                                                     |

### Light Distribution



White 06



Unilamp Co., Ltd. 461 Ramintra Road, Kannayao, Bangkok 10230 Thailand Tel : +66[0]2 943 2420-1, +66[0]2 946 4170-1 Fax : +66[0]2 943 2419 online@unilamp.co.th www.unilamp.co.th



## BUZZ2 ON GROUND LIGHT

## 

LAST UPDATE: 24-02-2025

#### Accessories



Ordering Code: AUN-ACB-0004-00 Anchor bolt kit