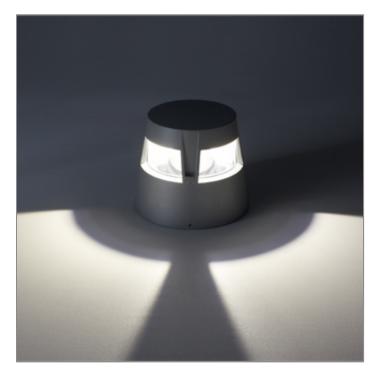

## 

LAST UPDATE: 24-02-2025

BUZZ is a robust ground mounted luminaire with excellent light control with three different types of light distribution. BUZZ has a wide beam light throw from a low mounting height which makes it a perfect fixture for illuminating the ground surface. It provides brilliant lighting quality with no glare from the above viewing angle. It is available in two sizes and operated with COB LED or HID light source. With the strong LM6 aluminium construction and clear polycarbonate cover, it protects the luminaire from dust and water and possible harmful impact. BUZZ is generally installed in the walkways and pathways in both private and public areas to provide visual guidance in the architectural environment. Anchorage unit for concrete foundation is available as an accessory.