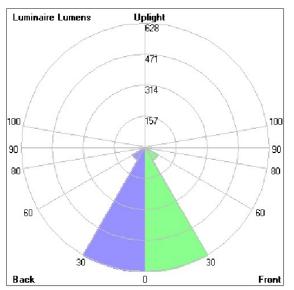

#### Bug Report

|       | 7         | 0/1     | N/ 1  |       |
|-------|-----------|---------|-------|-------|
| LCS   | Zone      | %Lumens | %Lamp | %Lum  |
| FL    | (0-30)    | 628.0   | 33.9  | 44.5  |
| FM    | [30-60]   | 75.3    | 4.1   | 5.3   |
| FH    | (60-80)   | 0.7     | 0.0   | 0.0   |
| FVH   | [80-90]   | < 0.05  | 0.0   | 0.0   |
| BL    | [0-30]    | 628.0   | 33.9  | 44.5  |
| BM    | (30-60)   | 75.3    | 4.1   | 5.3   |
| BH    | [60-80]   | 0.7     | 0.0   | 0.0   |
| BVH   | (80-90)   | < 0.05  | 0.0   | 0.0   |
| UL    | [90-100]  | 0.0     | 0.0   | 0.0   |
| UH    | (100–180) | 2.4     | 0.1   | 0.2   |
| Total |           | 1410.4  | 76.1  | 100.0 |