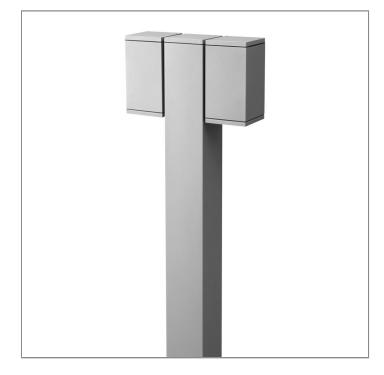

### MINI CORE – DS

BOLLARD

## 

LAST UPDATE: 03-09-2025

Characterized by clean and clear-cut lines CORE is a family of square wall light, ceiling light, bollard and pole lights. CORE is available in two sizes and equipped with COB LED/ High Power LED in three color temperatures with exceptional color consistency. It is also available in HID version as well as with E27 holder for Led Retrofit lamps. The computer-aided-design of the parabolic reflector provides a quality light distribution. The housing is dust and water protected through the extensive engineering design and testing. CORE is recommended to illuminate columns, facades, walkways, parks and various architectural design works. The pole lights give a great level of downward light with symmetric wide beam, asymmetric forward throw or side throw light distributions.