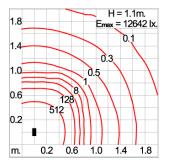

| Class1 luminaire provided with the earth connection.                                                                                                                                                                              |
| Caution                 | Installation work has to be carried on according to the enclosed installation manual.                                                                                                                                             |
| Color                   | Black 01<br>Graphite 02<br>Dark Grey 03                                                                                                                                                                                           |

Aluminum Silver 04 White 06

#### Light Distribution





### MINI CORE - DS

BOLLARD

#### LAST UPDATE: 03-09-2025

🕰 Unilamp

#### Bug Report



|       | 7         | 0/1     | N/ 1  |       |
|-------|-----------|---------|-------|-------|
| LCS   | Zone      | %Lumens | %Lamp | %Lum  |
| FL    | (0-30)    | 628.0   | 33.9  | 44.5  |
| FM    | [30-60]   | 75.3    | 4.1   | 5.3   |
| FH    | (60-80)   | 0.7     | 0.0   | 0.0   |
| FVH   | [80-90]   | < 0.05  | 0.0   | 0.0   |
| BL    | [0-30]    | 628.0   | 33.9  | 44.5  |
| BM    | (30-60)   | 75.3    | 4.1   | 5.3   |
| BH    | [60-80]   | 0.7     | 0.0   | 0.0   |
| BVH   | (80-90)   | < 0.05  | 0.0   | 0.0   |
| UL    | [90-100]  | 0.0     | 0.0   | 0.0   |
| UH    | (100–180) | 2.4     | 0.1   | 0.2   |
| Total |           | 1410.4  | 76.1  | 100.0 |

### MINI CORE - DS

BOLLARD

LAST UP