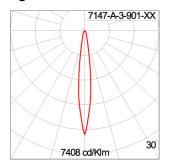

#### Light Distribution

| Ordering Code :       | 7147-A-3-901-XX    |
|-----------------------|--------------------|
| Lamp :                | LED                |
| Beam :                | 13°                |
| CCT :                 | 3000 K             |
| CRI :                 | CRI >80            |
| SDCM :                | SDCM = 3           |
| Lamp Lumen :          | 2x1850 lm          |
| Luminaire Lumen :     | 2820 lm            |
| Lamp Wattage :        | 2x12 W             |
| Luminaire Wattage :   | 28 W               |
| Efficacy :            | 100 lm/W           |
| Ambient Temperature : | 50°C               |
| Lumen Maintenance     | L70B10 >60,000 h   |
| Controller :          | On-Off             |
| Input Voltage :       | 220-240Vac 50/60Hz |
| Net Weight :          | – kg.              |
|                       |                    |