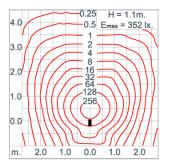

|
|                         | Class1 luminaire provided with the earth connection.                                                                                                                                                                              |
| Caution                 | Installation work has to be carried on according to the enclosed installation manual.                                                                                                                                             |
| Color                   | Black 01<br>Graphite 02<br>Dark Grey 03<br>Aluminum Silver 04<br>White 06                                                                                                                                                         |

#### Light Distribution





### **MINI CORE**

BOLLARD

LAST UPDATE: 03-09-2025

🕰 Unilamp

#### Bug Report



| LCS   | Zone      | %Lumens | %Lamp | %Lum  |
|-------|-----------|---------|-------|-------|
| FL    | [0-30]    | 139.2   | 8.8   | 14.2  |
| FM    | [30-60]   | 486.9   | 30.6  | 49.7  |
| FH    | [60-80]   | 148.6   | 9.3   | 15.2  |
| FVH   | [80-90]   | 2.3     | 0.1   | 0.2   |
| BL    | [0-30]    | 62.4    | 3.9   | 6.4   |
| BM    | [30-60]   | 110.9   | 7.0   | 11.3  |
| BH    | [60-80]   | 26.0    | 1.6   | 2.7   |
| BVH   | [80-90]   | 3.0     | 0.2   | 0.3   |
| UL    | [90-100]  | 0.0     | 0.0   | 0.0   |
| UH    | [100–180] | 0.0     | 0.0   | 0.0   |
| Total |           | 979.3   | 61.5  | 100.0 |

### **MINI CORE**

BOLLARD

LAST UPDATE: 03-09-2025

#### Accessories



Ordering Code: AU