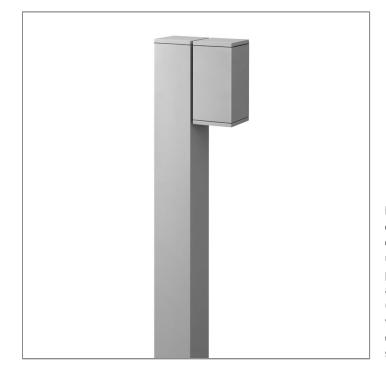

### **MINI CORE**

BOLLARD

## 

LAST UPDATE: 03-09-2025

Characterized by clean and clear-cut lines CORE is a family of square wall light, ceiling light, bollard and pole lights. CORE is available in two sizes and equipped with COB LED/ High Power LED in three color temperatures with exceptional color consistency. It is also available in HID version as well as with E27 holder for Led Retrofit lamps. The computer-aided-design of the parabolic reflector provides a quality light distribution. The housing is dust and water protected through the extensive engineering design and testing. CORE is recommended to illuminate columns, facades, walkways, parks and various architectural design works. The pole lights give a great level of downward light with symmetric wide beam, asymmetric forward throw or side throw light distributions.