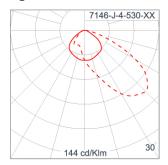

#### Light Distribution

#### Bug Report

| LCS   | Zone      | %Lumens | %Lamp | %Lum  |
|-------|-----------|---------|-------|-------|
| FL    | [0-30]    | 139.2   | 8.8   | 14.2  |
| FM    | [30-60]   | 486.9   | 30.6  | 49.7  |
| FH    | [60-80]   | 148.6   | 9.3   | 15.2  |
| FVH   | [80-90]   | 2.3     | 0.1   | 0.2   |
| BL    | [0-30]    | 62.4    | 3.9   | 6.4   |
| BM    | [30-60]   | 110.9   | 7.0   | 11.3  |
| BH    | [60-80]   | 26.0    | 1.6   | 2.7   |
| BVH   | [80-90]   | 3.0     | 0.2   | 0.3   |
| UL    | [90-100]  | 0.0     | 0.0   | 0.0   |
| UH    | [100–180] | 0.0     | 0.0   | 0.0   |
| Total |           | 979.3   | 61.5  | 100.0 |