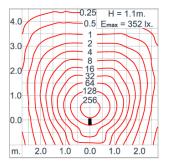

|
|                         | Class1 luminaire provided with the earth connection.                                                                                                                                                                              |
| Caution                 | Installation work has to be carried on according to the enclosed installation manual.                                                                                                                                             |
| Color                   | Black 01<br>Graphite 02<br>Dark Grey 03<br>Aluminum Silver 04<br>White 06                                                                                                                                                         |

#### Light Distribution





### **MINI CORE**

BOLLARD

LAST UPDATE: 03-09-2025

🕰 Unilamp

#### Bug Report



| LCS   | Zone      | %Lumens | %Lamp | %Lum  |
|-------|-----------|---------|-------|-------|
| FL    | [0-30]    | 139.2   | 8.8   | 14.2  |
| FM    | [30-60]   | 486.9   | 30.6  | 49.7  |
| FH    | [60-80]   | 148.6   | 9.3   | 15.2  |
| FVH   | [80-90]   | 2.3     | 0.1   | 0.2   |
| BL    | [0-30]    | 62.4    | 3.9   | 6.4   |
| BM    | [30-60]   | 110.9   | 7.0   | 11.3  |
| BH    | [60-80]   | 26.0    | 1.6   | 2.7   |
| BVH   | [80-90]   | 3.0     | 0.2   | 0.3   |
| UL    | [90-100]  | 0.0     | 0.0   | 0.0   |
| UH    | [100–180] | 0.0     | 0.0   | 0.0   |
| Total |           | 979.3   | 61.5  | 100.0 |

### **MINI CORE**

BOLLARD

LAST UPDATE: 03-09-2025

#### Accessories



Ordering Code: AU