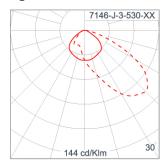

#### Light Distribution

#### Bug Report

| LCS   | Zone      | %Lumens | %Lamp | %Lum  |
|-------|-----------|---------|-------|-------|
| FL    | [0-30]    | 139.2   | 8.8   | 14.2  |
| FM    | [30-60]   | 486.9   | 30.6  | 49.7  |
| FH    | [60-80]   | 148.6   | 9.3   | 15.2  |
| FVH   | [80-90]   | 2.3     | 0.1   | 0.2   |
| BL    | [0-30]    | 62.4    | 3.9   | 6.4   |
| BM    | [30-60]   | 110.9   | 7.0   | 11.3  |
| BH    | [60-80]   | 26.0    | 1.6   | 2.7   |
| BVH   | [80-90]   | 3.0     | 0.2   | 0.3   |
| UL    | [90-100]  | 0.0     | 0.0   | 0.0   |
| UH    | [100–180] | 0.0     | 0.0   | 0.0   |
| Total |           | 979.3   | 61.5  | 100.0 |