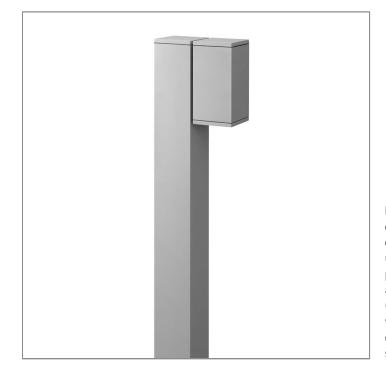

### **MINI CORE**

BOLLARD

## 

LAST UPDATE: 03-09-2025

Characterized by clean and clear-cut lines CORE is a family of square wall light, ceiling light, bollard and pole lights. CORE is available in two sizes and equipped with COB LED/ High Power LED in three color temperatures with exceptional color consistency. It is also available in HID version as well as with E27 holder for Led Retrofit lamps. The computer-aided-design of the parabolic reflector provides a quality light distribution. The housing is dust and water protected through the extensive engineering design and testing. CORE is recommended to illuminate columns, facades, walkways, parks and various architectural design works. The pole lights give a great level of downward light with symmetric wide beam, asymmetric forward throw or side throw light distributions.