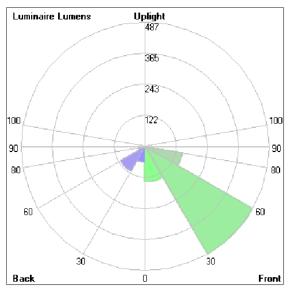

#### Bug Report

| LCS   | Zone      | %Lumens | %Lamp | %Lum  |
|-------|-----------|---------|-------|-------|
| FL    | [0-30]    | 139.2   | 8.8   | 14.2  |
| FM    | [30-60]   | 486.9   | 30.6  | 49.7  |
| FH    | [60-80]   | 148.6   | 9.3   | 15.2  |
| FVH   | [80-90]   | 2.3     | 0.1   | 0.2   |
| BL    | [0-30]    | 62.4    | 3.9   | 6.4   |
| BM    | [30-60]   | 110.9   | 7.0   | 11.3  |
| BH    | [60-80]   | 26.0    | 1.6   | 2.7   |
| BVH   | [80-90]   | 3.0     | 0.2   | 0.3   |
| UL    | [90-100]  | 0.0     | 0.0   | 0.0   |
| UH    | [100–180] | 0.0     | 0.0   | 0.0   |
| Total |           | 979.3   | 61.5  | 100.0 |