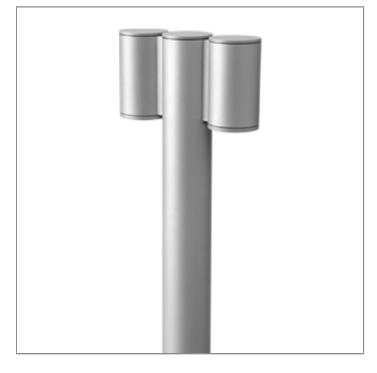

#### MINI TUBE - DS

BOLLARD

#### LAST UPDATE: 17-06-2024

TUBE a family of cylindrical shaped wall light, ceiling light and Area light. The body components are made from extruded and LM6 aluminium which make them highly corrosion resistant to any extreme environment. TUBE is protected from the ingress of dust and water and are used in both outdoor and indoor environments. Fitted with COB LED in three color temperature from 2700K, 3000K or 4000K with high CRI. HID light source and retrofit solution for E27 Led lamps are also available. TUBE can solve many lighting tasks in modern architectural surrounds and are generally used in illuminating columns and facades. The pole lights give a great level of downward light with symmetric wide beam, asymmetric forward throw or side throw light distributions. Catenary mounting of luminaires is great option for tasteful illumination of outdoor spaces. Flexible arrangement of the luminaire position enables lighting designers to set the light mood to a multitude of use cases. The innovative lever clamping system utilizes a single common tool for a trouble free easy installation. All commonly used catenary wires with a diameter of 4...8mm are suitable. Wire slope of up to 20° can be easily compensated. Catenary mount luminaires are equipped with a single prewired cable of 2000mm length. Double prewired cable for looping is available upon request.