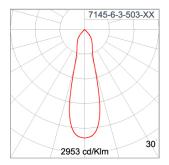

#### Technical Data

Ordering Code : 7145-6-3-503-XX Lamp : LED 26° Beam : CCT : 2700 K CRI : CRI >80 SDCM : SDCM = 3 Lamp Lumen : 2x1760 lm Luminaire Lumen : 3080 lm 2x12 W Lamp Wattage : Luminaire Wattage : 28 W Efficacy : 110 lm/W Ambient Temperature : 50°C Lumen Maintenance L70B10 >60,000 h Controller : On-Off Input Voltage : 220-240Vac 50/60Hz Net Weight : 7.20 kg.