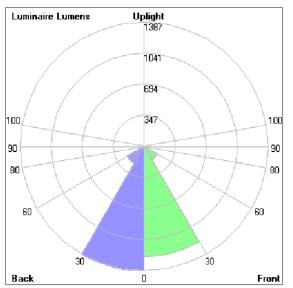

#### Light Distribution

Unilamp Co., Ltd. 461 Ramintra Road, Kannayao, Bangkok 10230 Thailand Tel : +66[0]2 943 2420-1, +66[0]2 946 4170-1 Fax : +66[0]2 943 2419 online@unilamp.co.th www.unilamp.co.th

#### Bug Report

| LCS   | Zone      | %Lumens | %Lamp | %Lum  |
|-------|-----------|---------|-------|-------|
| FL    | [0-30]    | 1229.2  | 69.8  | 40.3  |
| FM    | [30-60]   | 170.1   | 9.7   | 5.6   |
| FH    | [60-80]   | 15.4    | 0.9   | 0.5   |
| FVH   | [80-90]   | 4.5     | 0.3   | 0.1   |
| BL    | [0-30]    | 1387.4  | 78.8  | 45.5  |
| BM    | [30-60]   | 219.5   | 12.5  | 7.2   |
| BH    | [60-80]   | 16.1    | 0.9   | 0.5   |
| BVH   | [80-90]   | 5.3     | 0.3   | 0.2   |
| UL    | [90-100]  | 0.1     | 0.0   | 0.0   |
| UH    | [100-180] | 2.8     | 0.2   | 0.1   |
| Total |           | 3050.4  | 173.4 | 100.0 |