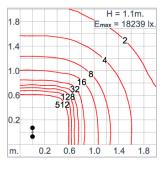

#### Technical Data

Ordering Code : 7145-6-3-503-XX Lamp : LED 26° Beam : CCT : 2700 K CRI : CRI >80 SDCM : SDCM = 3 Lamp Lumen : 2x1760 lm Luminaire Lumen : 3080 lm 2x12 W Lamp Wattage : Luminaire Wattage : 28 W Efficacy : 110 lm/W Ambient Temperature : 50°C Lumen Maintenance L70B10 >60,000 h Controller : On-Off Input Voltage : 220-240Vac 50/60Hz Net Weight : 7.20 kg.