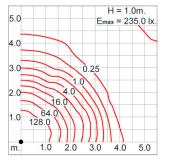

#### Technical Data

| Ordering Code :       | 7112-0-5-887-XX    |
|-----------------------|--------------------|
| Lamp :                | LED                |
| CCT :                 | 3000 K             |
| CRI :                 | CRI >80            |
| SDCM :                | SDCM = 3           |
| Lamp Lumen :          | 3300 lm            |
| Luminaire Lumen :     | 1810 lm            |
| Lamp Wattage :        | 23 W               |
| Luminaire Wattage :   | 27 W               |
| Efficacy :            | 67 lm/W            |
| Ambient Temperature : | 50°C               |
| Lumen Maintenance     | L70B10 >90,000 h   |
| Controller :          | DALI               |
| Input Voltage :       | 220-240Vac 50/60Hz |
| Net Weight :          | 6.20 kg.           |
|                       |                    |