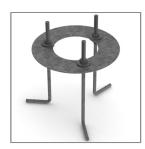

Ordering Code: AUN-CON-0014-00 IP68 connection device, cable diameter 8-12.5mm, 1-10V or DALI

Ordering Code: AUN-ACB-0001-00 Anchor bolt kit, bollard