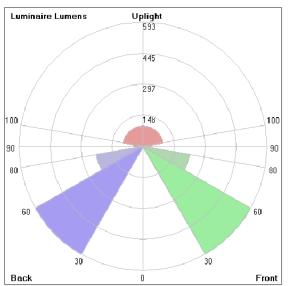

#### Light Distribution

White 06

#### Bug Report

| LCS | Zone      | %Lumens | %Lamp | %Lum |
|-----|-----------|---------|-------|------|
| FL  | [0-30]    | 2.1     | 0.1   | 0.1  |
| FM  | [30-60]   | 593.5   | 18.0  | 32.5 |
| FH  | [60-80]   | 225.8   | 6.8   | 12.4 |
| FVH | [80-90]   | 22.1    | 0.7   | 1.2  |
| BL  | [0-30]    | 2.1     | 0.1   | 0.1  |
| BM  | [30-60]   | 593.5   | 18.0  | 32.5 |
| BH  | [60-80]   | 225.8   | 6.8   | 12.4 |
| BVH | [80-90]   | 22.1    | 0.7   | 1.2  |
| UL  | [90-100]  | 41.5    | 1.3   | 2.3  |
| UH  | [100-180] | 95 /    | 2.9   | 5.2  |