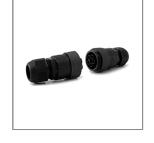

#### Accessories

Ordering Code: AUN-CON-0011-00 IP68 connection device, cable diameter 7.1-13mm, 1-10V or DALI

Ordering Code: AUN-CON-0012-00 IP68 connection device 5 pole, cable diameter 7.1-13mm, with distribution block , 1-10V or DALI