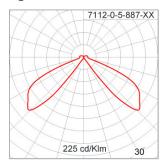

|
|                         | Equipped with anti-humidity kit.                                                                                                                                                                                                  |
| Caution                 | Installation work has to be carried on according to the enclosed installation manual.                                                                                                                                             |
| Color                   | Black 01<br>Graphite 02<br>Dark Grey 03<br>Aluminum Silver 04                                                                                                                                                                     |

#### Light Distribution



White 06



### FUJI FLAT - BOLLARD

BOLLARD

LAST UPDATE: 07-03-2025

🕰 Unilamp

#### Bug Report



| LCS | Zone      | %Lumens | %Lamp | %Lum |
|-----|-----------|---------|-------|------|
| FL  | [0-30]    | 2.1     | 0.1   | 0.1  |
| FM  | [30-60]   | 593.5   | 18.0  | 32.5 |
| FH  | [60-80]   | 225.8   | 6.8   | 12.4 |
| FVH | [80-90]   | 22.1    | 0.7   | 1.2  |
| BL  | [0-30]    | 2.1     | 0.1   | 0.1  |
| BM  | [30-60]   | 593.5   | 18.0  | 32.5 |
| BH  | [60-80]   | 225.8   | 6.8   | 12.4 |
| BVH | [80-90]   | 22.1    | 0.7   | 1.2  |
| UL  | [90-100]  | 41.5    | 1.3   | 2.3  |
| UH  | [100-180] | 95 /    | 2.9   | 5.2  |

## FUJI FLAT – BOLLARD

BOLLARD

#### LAST UPDATE: 07-03-2025

## **Unilamp**

#### Accessories



Ordering Code: AUN-CON-0011-00 IP68 connection device, ca