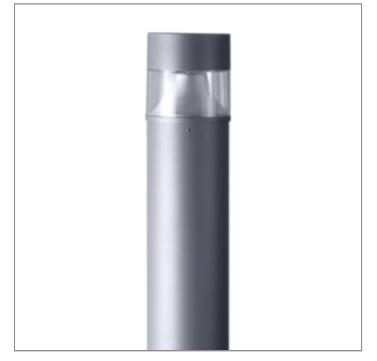

# 

LAST UPDATE: 07-03-2025

FUJI is a family of shielded bollard with symmetrical light distribution. FUJI is fitted with the latest generation of COB LED with exceptional color consistency. The family is also available in HID version and with E27 holder for Led retrofit lamps. It is generally installed in walkways, parks, commercial areas and open spaces. It provides general lighting for the residential areas where light pollution has to be controlled. The bollard height can be customized according to specific requirement. An anchorage unit is available as an accessory.