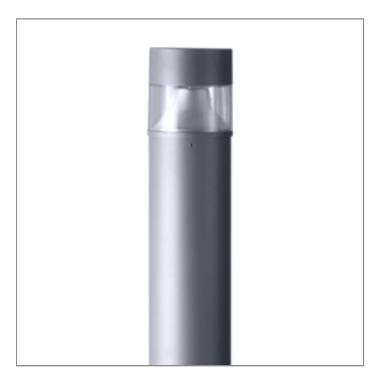

#### FUJI FLAT - BOLLARD

**BOLLARD** 

LAST UPDATE: 07-03-2025

FUJI is a family of shielded bollard with symmetrical light distribution. FUJI is fitted with the latest generation of COB LED with exceptional color consistency. The family is also available in HID version and with E27 holder for Led retrofit lamps. It is generally installed in walkways, parks, commercial areas and open spaces. It provides general lighting for the residential areas where light pollution has to be controlled. The bollard height can be customized according to specific requirement. An anchorage unit is available as an accessory.