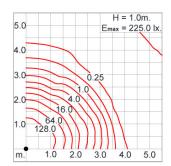

ith HO5RN-F/ HO7RN-F cable with 6-13mm. diameter.

Led

High efficiency LED module in COB technology. Assembled on MCPCB and mounted on to heat conductive material.

Driver

High quality DALI Driver in constant current. Conform to applicable safety standards and electromagnetic compatibility.

Internal Wire

Tinned copper conductor with silicone insulated internal wire. IMQ approved. Working temperature -40°C to +180°C.

Terminal Block

Terminal block in GFR PA6.6 for cable with cross section up to 2.5 sqmm. VDE approved.

Pre-Wire Cable

Pre-wired with 5-core cable for power [3x1 sqmm.] and dimming signal [2x0.35 sqmm.].

Equipped with anti-humidity kit.

Caution Installation work has to be carried on according to the enclosed installation manual.

Color



#### **Light Distribution**







# FUJI FLAT - BOLLARD

**BOLLARD** 



LAST UPDATE: 07-03-2025

### **Bug Report**



| Lum. Classification System (LCS) |           |          |       |       |
|----------------------------------|-----------|----------|-------|-------|
| LCS                              | Zone      | %Lumens  | %Lamp | %Lum  |
| FL                               | [0-30]    | 2.0      | 0.1   | 0.1   |
| FM                               | [30-60]   | 568.3    | 18.0  | 32.5  |
| FH                               | [60-80]   | 216.3    | 6.8   | 12.4  |
| FVH                              | [80-90]   | 21.2     | 0.7   | 1.2   |
| BL                               | [0-30]    | 2.0      | 0.1   | 0.1   |
| ВМ                               | [30-60]   | 568.3    | 18.0  | 32.5  |
| BH