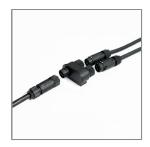

#### Accessories

Ordering Code: AUN-CON-0011-00 IP68 connection device, cable diameter 7.1-13mm, 1-10V or DALI

Ordering Code: AUN-CON-0012-00 IP68 connection device 5 pole, cable diameter 7.1-13mm, with distribution block , 1-10V or DALI

Ordering Code: AUN-CON-0014-00 IP68 connection device, cable diameter 8-12.5mm, 1-10V or DALI

Ordering Code: AUN-ACB-OO01-OO Anchor bolt kit, bollard