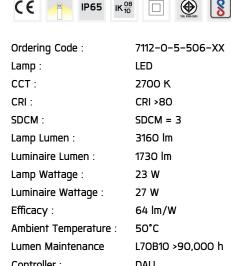

# **Technical Data**

Controller: DALI

Input Voltage: 220-240Vac 50/60Hz

Net Weight : 6.20 kg.

Icon definition

online@unilamp.co.th www.unilamp.co.th