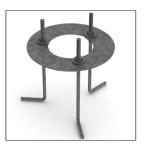

Ordering Code: AUN-CON-0014-00 IP68 connection device, cable diameter 8-12.5mm, 1-10V or DALI

Ordering Code: AUN-ACB-OO01-OO Anchor bolt kit, bollard