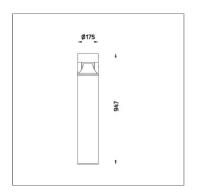

# **FUJI**

#### FUJI FLAT - BOLLARD

**BOLLARD** 



LAST UPDATE: 07-03-2025



FUJI is a family of shielded bollard with symmetrical light distribution. FUJI is fitted with the latest generation of COB LED with exceptional color consistency. The family is also available in HID version and with E27 holder for Led retrofit lamps. It is generally installed in walkways, parks, commercial areas and open spaces. It provides general lighting for the residential areas where light pollution has to be controlled. The bollard height can be customized according to specific requirement. An anchorage unit is available as an accessory.



# **Technical Data**



Controller: DALI

Input Voltage: 220-240Vac 50/60Hz

Net Weight : 6.20 kg.





Icon definition

online@unilamp.co.th www.unilamp.co.th



#### FUJI FLAT - BOLLARD

**BOLLARD** 

LAST UPDATE: 07-03-2025



#### Specification

IEC Standard IEC 60598-1 General Requirement

IEC 60598-2-1 Fixed Luminaires

Protection IP65 Class II

IK Rating Protection against mechanical impact IK08 on body and IK10 optical part.

Luminaires Body Housing High-pressure die cast aluminum alloy body and components.

Extruded aluminum S6063 alloy body with low copper content.

Coating Process Nano Ceramic surface conversion, resistant to corrosive environment. Luminiare primarily coated with epoxy resin and top coated

with UV stabilized polyester powder and cured in digital temperature c