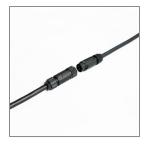

#### Accessories

Ordering Code: AUN-CON-0011-00 IP68 connection device, cable diameter 7.1-13mm, 1-10V or DALI

Ordering Code: AUN-CON-0012-00 IP68 connection device 5 pole, cable diameter 7.1-13mm, with distribution block , 1-10V or DALI