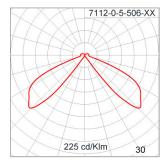

with HO5RN-F/ HO7RN-F cable with 6-13mm. diameter.

Led

High efficiency LED module in COB technology. Assembled on MCPCB and mounted on to heat conductive material.

Driver

High quality DALI Driver in constant current. Conform to applicable safety standards and electromagnetic compatibility.

Internal Wire

Tinned copper conductor with silicone insulated internal wire. IMQ approved. Working temperature -40°C to +180°C.

Terminal Block

Terminal block in GFR PA6.6 for cable with cross section up to 2.5 sqmm. VDE approved.

Pre-Wire Cable

Pre-wired with 5-core cable for power [3x1 sqmm.] and dimming signal [2x0.35 sqmm.].

Equipped with anti-humidity kit.

Caution Installation work has to be carried on according to the enclosed installation manual.

Color



#### **Light Distribution**







# FUJI FLAT - BOLLARD

**BOLLARD** 



LAST UPDATE: 07-03-2025

### **Bug Report**



| Lum. Classification System (LCS) |           |          |       |       |
|----------------------------------|-----------|----------|-------|-------|
| LCS                              | Zone      | %Lumens  | %Lamp | %Lum  |
| FL                               | [0-30]    | 2.0      | 0.1   | 0.1   |
| FM                               | [30-60]   | 568.3    | 18.0  | 32.5  |
| FH                               | [60-80]   | 216.3    | 6.8   | 12.4  |
| FVH                              | [80-90]   | 21.2     | 0.7   | 1.2   |
| BL                               | [0-30]    | 2.0      | 0.1   | 0.1   |
| ВМ                               | [30-60]   | 568.3    | 18.0  | 32.5  |
| BH