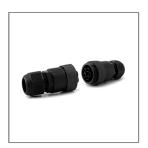

Ordering Code: AUN-CON-0014-00 IP68 connection device, cable diameter 8-12.5mm, 1-10V or DALI

Ordering Code: AUN-ACB-OO01-OO Anchor bolt kit, bollard