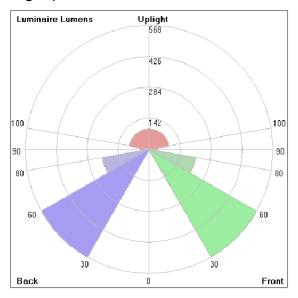

### **Bug Report**

| Lum. Classification System (LCS) |           |          |       |       |
|----------------------------------|-----------|----------|-------|-------|
| LCS                              | Zone      | %Lumens  | %Lamp | %Lum  |
| FL                               | [0-30]    | 2.0      | 0.1   | 0.1   |
| FM                               | [30-60]   | 568.3    | 18.0  | 32.5  |
| FH                               | [60-80]   | 216.3    | 6.8   | 12.4  |
| FVH                              | [80-90]   | 21.2     | 0.7   | 1.2   |
| BL                               | [0-30]    | 2.0      | 0.1   | 0.1   |
| ВМ                               | [30-60]   | 568.3    | 18.0  | 32.5  |
| BH                               | [60-80]   | 216.3    | 6.8   | 12.4  |
| BVH                              | [80-90]   | 21.2     | 0.7   | 1.2   |
| UL                               | [90-100]  | 39.7     | 1.3   | 2.3   |
| UH                               | [100-180] | 91.4     | 2.9   | 5.2   |
| Total                            |           | 1746.7   | 55.4  | 100.0 |
| BUG Rating                       |           | B1-U3-G1 |       |       |