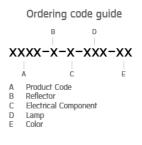

# **FUJI**

#### FUJI FLAT - BOLLARD

**BOLLARD** 



LAST UPDATE: 07-03-2025



FUJI is a family of shielded bollard with symmetrical light distribution. FUJI is fitted with the latest generation of COB LED with exceptional color consistency. The family is also available in HID version and with E27 holder for Led retrofit lamps. It is generally installed in walkways, parks, commercial areas and open spaces. It provides general lighting for the residential areas where light pollution has to be controlled. The bollard height can be customized according to specific requirement. An anchorage unit is available as an accessory.



# **Technical Data**



Controller: DALI

Input Voltage: 220-240Vac 50/60Hz

Net Weight : 6.20 kg.





Icon definition

online@unilamp.co.th www.unilamp.co.th



#### FUJI FLAT - BOLLARD

**BOLLARD** 

LAST UPDATE: 07-03-2025



#### Specification

IEC Standard IEC 60598-1 General Requirement

IEC 60598-2-1 Fixed Luminaires

Protection IP65 Class II

IK Rating Protection against mechanical impact IK08 on body and IK10 optical part.

Luminaires Body Housing High-pressure die cast aluminum alloy body and components.

Extruded aluminum S6063 alloy body with low copper content.

Coating Process Nano Ceramic surface conversion, resistant to corrosive environment. Luminiare primarily coated with epoxy resin and top coated

with UV stabilized polyester powder and cured in digital temperature controlled chamber at 200°C.

Diffuser Self-extinguishing high impact resistant clear polycarbonate dif