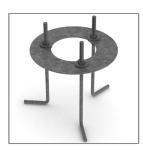

Ordering Code: AUN-CON-0013-00 IP68 connection device, cable diameter 7-11.5mm, On-Off

Ordering Code: AUN-ACB-0001-00 Anchor bolt kit, bollard