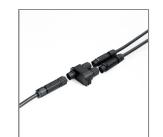

#### Accessories

Ordering Code: AUN-CON-0009-00 IP68 connection device, cable diameter 5-9.5mm, On-Off

Ordering Code: AUN-SUR-0004-00 Surge protection, 10kV, On-Off, pre-assembly from factory

Ordering Code: AUN-CON-0010-00 IP68 connection device 3 pole, cable diameter 5-9.5mm, with distribution block