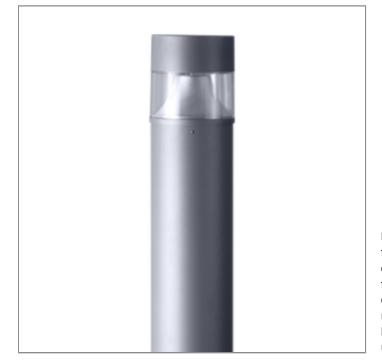

### FUJI FLAT

BOLLARD

## 

LAST UPDATE: 24-02-2025

FUJI is a family of shielded bollard with symmetrical light distribution. FUJI is fitted with the latest generation of COB LED with exceptional color consistency. The family is also available in HID version and with E27 holder for Led retrofit lamps. It is generally installed in walkways, parks, commercial areas and open spaces. It provides general lighting for the residential areas where light pollution has to be controlled. The bollard height can be customized according to specific requirement. An anchorage unit is available as an accessory.