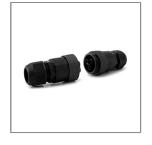

Ordering Code: AUN-CON-0013-00 IP68 connection device, cable diameter 7-11.5mm, On-Off

Ordering Code: AUN-ACB-0001-00 Anchor bolt kit, bollard