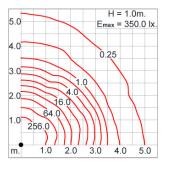

| Equipped with anti-humidity kit.                                                                                                                                                                                                  |
| Caution                 | Installation work has to be carried on according to the enclosed installation manual.                                                                                                                                             |
| Color                   | Black 01<br>Graphite 02<br>Dark Grey 03<br>Aluminum Silver 04                                                                                                                                                                     |

#### Light Distribution



White 06



### FUJI FLAT

BOLLARD

LAST UPDATE: 24-02-2025

🕰 Unilamp

#### Bug Report



| LCS   | Zone      | %Lumens | %Lamp | %Lum  |
|-------|-----------|---------|-------|-------|
| FL    | [0-30]    | 3.1     | 0.1   | 0.1   |
| FM    | [30-60]   | 884.8   | 18.0  | 32.5  |
| FH    | [60-80]   | 336.7   | 6.8   | 12.4  |
| FVH   | [80-90]   | 32.9    | 0.7   | 1.2   |
| BL    | [0-30]    | 3.1     | 0.1   | 0.1   |
| BM    | [30-60]   | 884.8   | 18.0  | 32.5  |
| BH    | [60-80]   | 336.7   | 6.8   | 12.4  |
| BVH   | [80-90]   | 32.9    | 0.7   | 1.2   |
| UL    | [90-100]  | 61.8    | 1.3   | 2.3   |
| UH    | [100-180] | 142.3   | 2.9   | 5.2   |
| Total |           | 2719.1  | 55.4  | 100.0 |

\*Due to the constancy of product development, we reserve the right to alter all specification