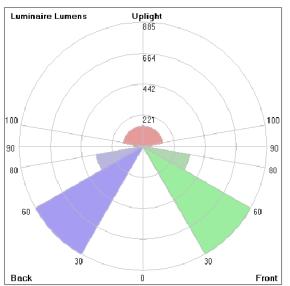

#### Light Distribution

White 06

#### Bug Report

| LCS   | Zone      | %Lumens | %Lamp | %Lum  |
|-------|-----------|---------|-------|-------|
| FL    | [0-30]    | 3.1     | 0.1   | 0.1   |
| FM    | [30-60]   | 884.8   | 18.0  | 32.5  |
| FH    | [60-80]   | 336.7   | 6.8   | 12.4  |
| FVH   | [80-90]   | 32.9    | 0.7   | 1.2   |
| BL    | [0-30]    | 3.1     | 0.1   | 0.1   |
| BM    | [30-60]   | 884.8   | 18.0  | 32.5  |
| BH    | [60-80]   | 336.7   | 6.8   | 12.4  |
| BVH   | [80-90]   | 32.9    | 0.7   | 1.2   |
| UL    | [90-100]  | 61.8    | 1.3   | 2.3   |
| UH    | [100-180] | 142.3   | 2.9   | 5.2   |
| Total |           | 2719.1  | 55.4  | 100.0 |