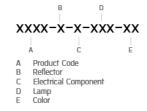

#### Light Distribution

White 06

#### Bug Report

| LCS   | Zone      | %Lumens | %Lamp | %Lum  |
|-------|-----------|---------|-------|-------|
| FL    | [0-30]    | 3.1     | 0.1   | 0.1   |
| FM    | [30-60]   | 884.8   | 18.0  | 32.5  |
| FH    | [60-80]   | 336.7   | 6.8   | 12.4  |
| FVH   | [80-90]   | 32.9    | 0.7   | 1.2   |
| BL    | [0-30]    | 3.1     | 0.1   | 0.1   |
| BM    | [30-60]   | 884.8   | 18.0  | 32.5  |
| BH    | [60-80]   | 336.7   | 6.8   | 12.4  |
| BVH   | [80-90]   | 32.9    | 0.7   | 1.2   |
| UL    | [90-100]  | 61.8    | 1.3   | 2.3   |
| UH    | [100-180] | 142.3   | 2.9   | 5.2   |
| Total |           | 2719.1  | 55.4  | 100.0 |