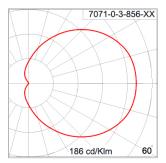

Ordering Code : 7071-0-3-856-XX Lamp : LED CCT : 4000 K CRI : CRI >80 SDCM = 3 SDCM : Lamp Lumen : 950 lm Luminaire Lumen : 620 lm Lamp Wattage : 12 W Luminaire Wattage : 12 W Efficacy : 51 lm/W Ambient Temperature : 40°C Lumen Maintenance L70B10 >36,000 h Controller : On-Off Input Voltage : 220-240Vac 50/60Hz Net Weight : - kg.

### Light Distribution