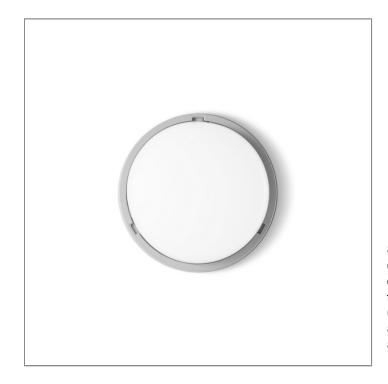

## 

LAST UPDATE: 23-07-2024

DARIUS is a circular-shaped surface-mount light featuring a robust aluminum housing and impact-resistant polycarbonate lens cover. Its diffused light distribution provides general illumination in private, public, and commercial areas. DARIUS is available with AC COB LED or E27 lamp holder for compact fluorescent, or retrofit LED lamps. The lens cover is designed with a twist-lock mechanism, which allows for simple and secure installation and re-lamping procedures. The high protection rating of IP65 and IKO9 allows DARIUS to be installed in the majority of outdoor environments.