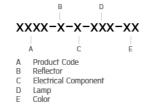

d light distribution provides general illumination in private, public, and commercial areas. DARIUS is available with AC COB LED or E27 lamp holder for compact fluorescent, or retrofit LED lamps. The lens cover is designed with a twist-lock mechanism, which allows for simple and secure installation and re-lamping procedures. The high protection rating of IP65 and IKO9 allows DARIUS to be installed in the majority of outdoor environments.





Ordering Code : 7071-0-3-856-XX Lamp : LED CCT : 4000 K CRI : CRI >80 SDCM = 3 SDCM : Lamp Lumen : 950 lm Luminaire Lumen : 620 lm Lamp Wattage : 12 W Luminaire Wattage : 12 W Efficacy : 51 lm/W Ambient Temperature : 40°C Lumen Maintenance L70B10 >36,000 h Controller : On-Off Input Voltage : 220-240Vac 50/60Hz Net Weight : - kg.

Ordering code guide



#### 

Icon definition

Ø260

104

Unilamp Co., Ltd. 461 Ramintra Road, Kannayao, Bangkok 10230 Thailand Tel : +66[0]2 943 2420-1, +66[0]2 946 4170-1 Fax : +66[0]2 943 2419 online@unilamp.co.th www.unilamp.co.th

# DARIUS

### DARIUS

WALL SURFACE LIGHT

# **Unilamp**

LAST UPDATE: 23-07-2024

#### Specification

#### IEC Standard

|                         | IEC 60598-2-1 Fixed Luminaires                                                        |
|-------------------------|---------------------------------------------------------------------------------------|
| Protection              | IP65 Class I                                                                          |
| Luminaires Body Housing | High-pressure Die Cast Aluminium alloy body and components.                           |