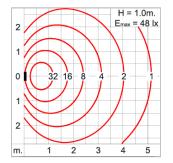

Ordering Code : 7071-0-3-856-XX Lamp : LED CCT : 4000 K CRI : CRI >80 SDCM = 3 SDCM : Lamp Lumen : 950 lm Luminaire Lumen : 620 lm Lamp Wattage : 12 W Luminaire Wattage : 12 W Efficacy : 51 lm/W Ambient Temperature : 40°C Lumen Maintenance L70B10 >36,000 h Controller : On-Off Input Voltage : 220-240Vac 50/60Hz Net Weight : - kg.