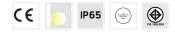

Ordering Code : 7071-0-3-856-XX Lamp : LED CCT : 4000 K CRI : CRI >80 SDCM = 3 SDCM : Lamp Lumen : 950 lm Luminaire Lumen : 620 lm Lamp Wattage : 12 W Luminaire Wattage : 12 W Efficacy : 51 lm/W Ambient Temperature : 40°C Lumen Maintenance L70B10 >36,000 h Controller : On-Off Input Voltage : 220-240Vac 50/60Hz Net Weight : - kg.

#### IEC Standard

|                         | IEC 60598-2-1 Fixed Luminaires                                                        |
|-------------------------|---------------------------------------------------------------------------------------|
| Protection              | IP65 Class I                                                                          |
| Luminaires Body Housing | High-pressure Die Cast Aluminium alloy body and components.                           |
| Coating Process         | UV stablized polyester powder coat.                                                   |
| Diffuser                | Vandal proof PC diffuser                                                              |
| Gasket                  | Durable silicone gasket                                                               |
| External Screws         | External screws made of stainless steel                                               |
| Led                     | High efficiency LED module                                                            |
| Caution                 | Installation work has to be carried on according to the enclosed installation manual. |
| Color                   | Black 01<br>Graphite 02<br>Dark Grey 03<br>Aluminum Silver 04                         |

White O6 Wooden Brown O7

IEC 60598-1 General Requirement