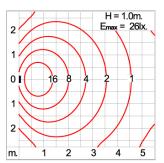

### Technical Data

Ordering Code : 7071-0-3-499-XX

Lamp: LED CCT: 6500 K 1500 lm Lamp Lumen: Luminaire Lumen : 340 lm Lamp Wattage: 18 W Luminaire Wattage: 18 W Efficacy: 18 lm/W 40°C Ambient Temperature: Controller: On-Off