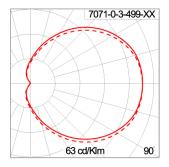

### Technical Data

Ordering Code : 7071-0-3-499-XX

Lamp: LED CCT: 6500 K 1500 lm Lamp Lumen: Luminaire Lumen : 340 lm Lamp Wattage: 18 W Luminaire Wattage: 18 W Efficacy: 18 lm/W 40°C Ambient Temperature: Controller: On-Off

### Light Distribution