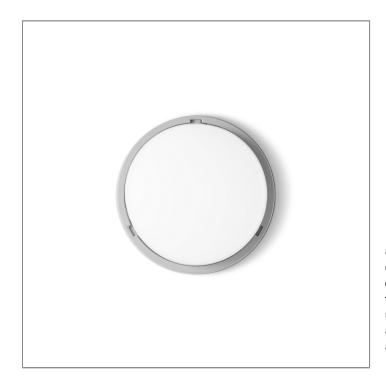

### **DARIUS**

WALL SURFACE LIGHT

LAST UPDATE: 23-07-2024

DARIUS is a circular–shaped surface–mount light featuring a robust aluminum housing and impact–resistant polycarbonate lens cover. Its diffused light distribution provides general illumination in private, public, and commercial areas. DARIUS is available with AC COB LED or E27 lamp holder for compact fluorescent, or retrofit LED lamps. The lens cover is designed with a twist–lock mechanism, which allows for simple and secure installation and re–lamping procedures. The high protection rating of IP65 and IKO9 allows DARIUS to be installed in the majority of outdoor environments.

### **DARIUS**

WALL SURFACE LIGHT

LAST UPDATE: 23-07-2024