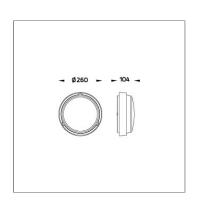

### Technical Data

Ordering Code : 7071-0-3-499-XX

Lamp: LED CCT: 6500 K 1500 lm Lamp Lumen: Luminaire Lumen : 340 lm Lamp Wattage: 18 W Luminaire Wattage: 18 W Efficacy: 18 lm/W 40°C Ambient Temperature: Controller: On-Off

Input Voltage: 220-240Vac 50/60Hz

Net Weight : - kg.

Icon definition

online@unilamp.co.th www.unilamp.co.th