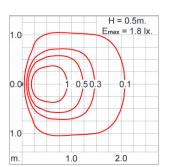

## **Light Distribution**

#### Technical Data

Ordering Code : 6087-0-3-992-XX

Lamp: LED CCT: Blue 35 lm Lamp Lumen: Luminaire Lumen : 4 lm Lamp Wattage: 1 W Luminaire Wattage: 2 W Efficacy: 2 lm/W 30°C Ambient Temperature:

Lumen Maintenance L70B10 >60,000 h