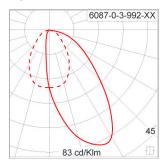

## **Light Distribution**

#### Technical Data

Ordering Code : 6087-0-3-992-XX

Lamp: LED CCT: Blue 35 lm Lamp Lumen: Luminaire Lumen : 4 lm Lamp Wattage: 1 W Luminaire Wattage: 2 W Efficacy: 2 lm/W 30°C Ambient Temperature:

Lumen Maintenance L70B10 >60,000 h