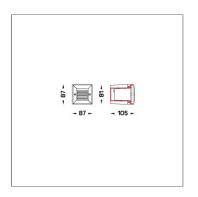

#### Technical Data

Ordering Code : 6087-0-3-992-XX

Lamp: LED CCT: Blue 35 lm Lamp Lumen: Luminaire Lumen : 4 lm Lamp Wattage: 1 W Luminaire Wattage: 2 W Efficacy: 2 lm/W 30°C Ambient Temperature:

Lumen Maintenance L70B10 >60,000 h

Controller : On-Off

Input Voltage: 220-240Vac 50/60Hz

Net Weight: 0.40 kg.

Icon definition

online@unilamp.co.th www.unilamp.co.th