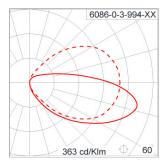

#### Technical Data

Ordering Code : 6086-0-3-994-XX

Lamp: LED CCT: Red 46 lm Lamp Lumen: Luminaire Lumen : 19 lm Lamp Wattage: 1 W Luminaire Wattage: 2 W Efficacy: 9 lm/W 30°C Ambient Temperature:

Lumen Maintenance L70B10 >60,000 h

## **Light Distribution**