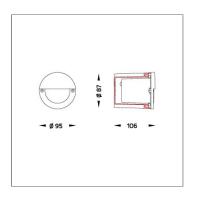

## **DOT ROUND EYELID**

WALL RECESSED LIGHT

LAST UPDATE: 10-06-2025

DOT family is a range of small recessed wall luminaires with LED light sources. Fitted with world renowned LED manufacturer DOT is highly efficient with low energy consumption. The glare–free cover enables them to be installed where comfortable illumination is required. DOT is available in four different design with interchangeable front covers in both square and round shapes. A very small and shallow housing allows the installation of the fixtures in wall or step that have limited recessing depth. DOT provides directional light for stairways and pathways where comfortable low level of light is preferred.