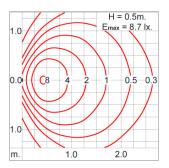

#### Technical Data

Ordering Code : 6086-0-3-994-XX

Lamp: LED CCT: Red 46 lm Lamp Lumen: Luminaire Lumen : 19 lm Lamp Wattage: 1 W Luminaire Wattage: 2 W Efficacy: 9 lm/W 30°C Ambient Temperature:

Lumen Maintenance L70B10 >60,000 h

## **Light Distribution**