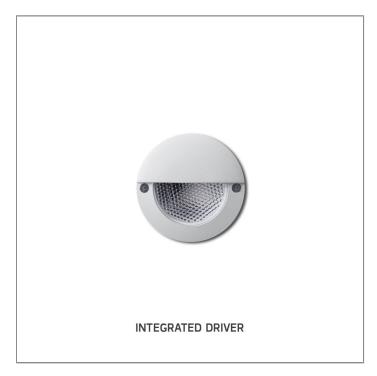

## **DOT ROUND EYELID**

WALL RECESSED LIGHT

LAST UPDATE: 10-06-2025

DOT family is a range of small recessed wall luminaires with LED light sources. Fitted with world renowned LED manufacturer DOT is highly efficient with low energy consumption. The glare–free cover enables them to be installed where comfortable illumination is required. DOT is available in four different design with interchangeable front covers in both square and round shapes. A very small and shallow housing allows the installation of the fixtures in wall or step that have limited recessing depth. DOT provides directional light for stairways and pathways where comfortable low level of light is preferred.

## DOT ROUND EYELID

WALL RECESSED LIGHT

LAST UPDATE: 10-06-2025