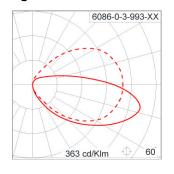

#### Light Distribution

White 06

| Ordering Code :       | 6086-0-3-993-XX    |
|-----------------------|--------------------|
| Lamp :                | LED                |
| CCT :                 | Green              |
| Lamp Lumen :          | 102 lm             |
| Luminaire Lumen :     | 43 lm              |
| Lamp Wattage :        | 1 W                |
| Luminaire Wattage :   | 2 W                |
| Efficacy :            | 21 lm/W            |
| Ambient Temperature : | 30°C               |
| Lumen Maintenance     | L70B10 >60,000 h   |
| Controller :          | On-Off             |
| Input Voltage :       | 220-240Vac 50/60Hz |
| Net Weight :          | 0.50 kg.           |