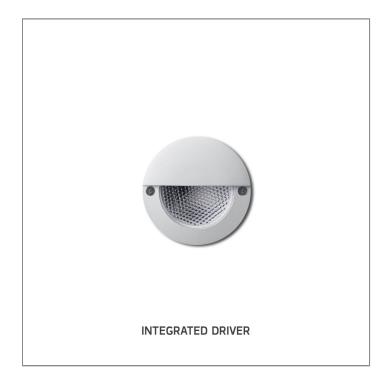

### DOT ROUND EYELID

WALL RECESSED LIGHT

## 

LAST UPDATE: 10-06-2025

DOT family is a range of small recessed wall luminaires with LED light sources. Fitted with world renowned LED manufacturer DOT is highly efficient with low energy consumption. The glare-free cover enables them to be installed where comfortable illumination is required. DOT is available in four different design with interchangeable front covers in both square and round shapes. A very small and shallow housing allows the installation of the fixtures in wall or step that have limited recessing depth. DOT provides directional light for stairways and pathways where comfortable low level of light is preferred.