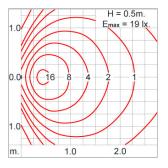

inal Block          | Terminal block in GFR PA6.6 for cable with cross section up to 2.5 sqmm. VDE approved.                                                                                                                                            |
| Caution                 | Installation work has to be carried on according to the enclosed installation manual.                                                                                                                                             |
| Color                   | Black 01<br>Graphite 02<br>Dark Grey 03<br>Aluminum Silver 04                                                                                                                                                                     |

#### Light Distribution



White 06