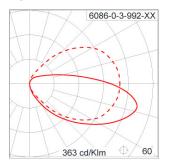

## **Light Distribution**

#### Technical Data

Ordering Code : 6086-0-3-992-XX

Lamp: LED CCT: Blue 35 lm Lamp Lumen: Luminaire Lumen : 14 lm Lamp Wattage: 1 W Luminaire Wattage: 2 W Efficacy: 7 lm/W 30°C Ambient Temperature:

Lumen Maintenance L70B10 >60,000 h