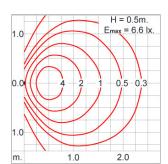

## **Light Distribution**

#### Technical Data

Ordering Code : 6086-0-3-992-XX

Lamp: LED CCT: Blue 35 lm Lamp Lumen: Luminaire Lumen : 14 lm Lamp Wattage: 1 W Luminaire Wattage: 2 W Efficacy: 7 lm/W 30°C Ambient Temperature:

Lumen Maintenance L70B10 >60,000 h