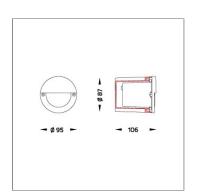

#### Technical Data

Ordering Code : 6086-0-3-992-XX

Lamp: LED CCT: Blue 35 lm Lamp Lumen: Luminaire Lumen : 14 lm Lamp Wattage: 1 W Luminaire Wattage: 2 W Efficacy: 7 lm/W 30°C Ambient Temperature:

Lumen Maintenance L70B10 >60,000 h

Controller : On-Off

Input Voltage: 220-240Vac 50/60Hz

Net Weight: 0.50 kg.

Icon definition

online@unilamp.co.th www.unilamp.co.th