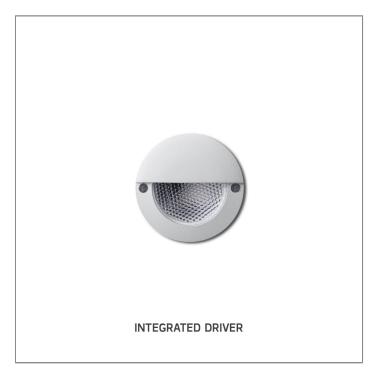

# **DOT ROUND EYELID**

WALL RECESSED LIGHT

LAST UPDATE: 10-06-2025

DOT family is a range of small recessed wall luminaires with LED light sources. Fitted with world renowned LED manufacturer DOT is highly efficient with low energy consumption. The glare–free cover enables them to be installed where comfortable illumination is required. DOT is available in four different design with interchangeable front covers in both square and round shapes. A very small and shallow housing allows the installation of the fixtures in wall or step that have limited recessing depth. DOT provides directional light for stairways and pathways where comfortable low level of light is preferred.

## DOT ROUND EYELID

## WALL RECESSED LIGHT

LAST UPDATE: 10-06-2025