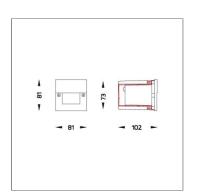

#### Technical Data

Ordering Code : 6085-0-3-992-XX

Lamp: LED CCT: Blue 35 lm Lamp Lumen: Luminaire Lumen : 10 lm Lamp Wattage: 1 W Luminaire Wattage: 2 W Efficacy: 5 lm/W 30°C Ambient Temperature:

Lumen Maintenance L70B10 >60,000 h

Controller : On-Off

Input Voltage: 220-240Vac 50/60Hz

Net Weight: 0.40 kg.

Icon definition

online@unilamp.co.th www.unilamp.co.th