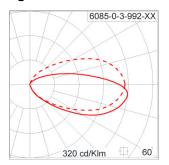

zed additive.

Gasket Weather resistant silicone gasket. Working temperature -40°C to +200°C.

External Screws External screws are in stainless steel with protection grease.

Cable Entry Cable entry protected by weather proof grommet. To be used with HO5RN-F/ HO7RN-F cable with 5-10mm. diameter.

High efficiency LED module utilized chips from world renowned manufacturer. Assembled on MCPCB and mounted on to heat

conductive material.

Driver High quality constant current LED driver. Conform to safety standard and electromagnetic compatibility standard.

Terminal Block Terminal block in GFR PA6.6 for cable with cross section up to 2.5 sqmm. VDE approved.

Caution Installation work has to be carried on according to the enclosed installation manual.

Color

Led



### **Light Distribution**