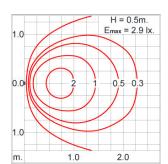

d additive.

Gasket Weather resistant silicone gasket. Working temperature -40°C to +200°C.

External Screws External screws are in stainless steel with protection grease.

Cable Entry Cable entry protected by weather proof grommet. To be used with HO5RN-F/ HO7RN-F cable with 5-10mm. diameter.

High efficiency LED module utilized chips from world renowned manufacturer. Assembled on MCPCB and mounted on to heat

conductive material.

Driver High quality constant current LED driver. Conform to safety standard and electromagnetic compatibility standard.

Terminal Block Terminal block in GFR PA6.6 for cable with cross section up to 2.5 sqmm. VDE approved.

Caution Installation work has to be carried on according to the enclosed installation manual.

Color

Led



### **Light Distribution**