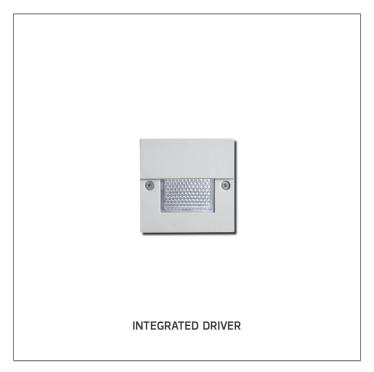

# **DOT SQUARE EYELID**

WALL RECESSED LIGHT

LAST UPDATE: 10-06-2025

DOT family is a range of small recessed wall luminaires with LED light sources. Fitted with world renowned LED manufacturer DOT is highly efficient with low energy consumption. The glare–free cover enables them to be installed where comfortable illumination is required. DOT is available in four different design with interchangeable front covers in both square and round shapes. A very small and shallow housing allows the installation of the fixtures in wall or step that have limited recessing depth. DOT provides directional light for stairways and pathways where comfortable low level of light is preferred.

## **DOT SQUARE EYELID**

WALL RECESSED LIGHT

LAST UPDATE: 10-06-2025