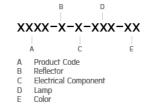

e cover enables them to be installed where comfortable illumination is required. DOT is available in four different design with interchangeable front covers in both square and round shapes. A very small and shallow housing allows the installation of the fixtures in wall or step that have limited recessing depth. DOT provides directional light for stairways and pathways where comfortable low level of light is preferred.

### Technical Data



Ordering Code : 6085-0-3-899-XX Lamp : LED CCT : 4000 K CRI : CRI >80 SDCM = 3 SDCM : Lamp Lumen : 140 lm Luminaire Lumen : 43 lm Lamp Wattage : 1 W Luminaire Wattage : 2 W Efficacy : 21 lm/W Ambient Temperature : 30°C Lumen Maintenance L80B10 >108,000 h Controller : On-Off Input Voltage : 220-240Vac 50/60Hz Net Weight : 0.40 kg.

Ordering code guide



### 

Icon definition

Σ

Unilamp Co., Ltd. 461 Ramintra Road, Kannayao, Bangkok 10230 Thailand Tel : +66[0]2 943 2420-1, +66[0]2 946 4170-1 Fax : +66[0]2 943 2419 online@unilamp.co.th www.unilamp.co.th

# DOT

## DOT SQUARE EYELID

WALL RECESSED LIGHT

## 🕰 Unilamp

LAST UPDATE: 10-06-2025

#### Specification

| IEC Standard            | IEC 60598–1 General Requirement                                                                                                                                                                                                   |
|-------------------------|----------------------------------------------------------------------------------------------------------------------------------------------------------------------------------------------------------