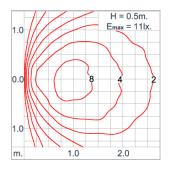

Block          | Terminal block in GFR PA6.6 for cable with cross section up to 2.5 sqmm. VDE approved.                                                                                                                                            |
| Caution                 | Installation work has to be carried on according to the enclosed installation manual.                                                                                                                                             |
| Color                   | Black 01<br>Graphite 02<br>Dark Grey 03<br>Aluminum Silver 04                                                                                                                                                                     |

#### **Light Distribution**



White 06