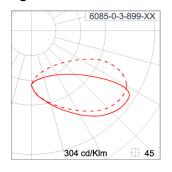

#### **Light Distribution**

White 06

### Technical Data

Ordering Code : 6085-0-3-899-XX Lamp : LED CCT : 4000 K CRI : CRI >80 SDCM = 3 SDCM : Lamp Lumen : 140 lm Luminaire Lumen : 43 lm Lamp Wattage : 1 W Luminaire Wattage : 2 W Efficacy : 21 lm/W Ambient Temperature : 30°C Lumen Maintenance L80B10 >108,000 h Controller : On-Off Input Voltage : 220-240Vac 50/60Hz Net Weight : 0.40 kg.