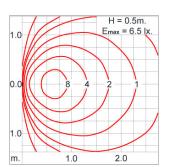

ed additive.

Gasket Weather resistant silicone gasket. Working temperature -40°C to +200°C.

External Screws External screws are in stainless steel with protection grease.

Cable Entry Cable entry protected by weather proof grommet. To be used with HO5RN-F/ HO7RN-F cable with 5-10mm. diameter.

Led High efficiency LED module utilized chips from world renowned manufacturer. Assembled on MCPCB and mounted on to heat

conductive material.

Driver High quality constant current LED driver. Conform to safety standard and electromagnetic compatibility standard.

Terminal Block Terminal block in GFR PA6.6 for cable with cross section up to 2.5 sqmm. VDE approved.

Caution Installation work has to be carried on according to the enclosed installation manual.

Color



### **Light Distribution**





www.unilamp.co.th