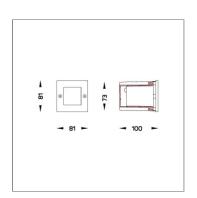

# **DOT SQUARE**

WALL RECESSED LIGHT

LAST UPDATE: 10-06-2025

DOT family is a range of small recessed wall luminaires with LED light sources. Fitted with world renowned LED manufacturer DOT is highly efficient with low energy consumption. The glare–free cover enables them to be installed where comfortable illumination is required. DOT is available in four different design with interchangeable front covers in both square and round shapes. A very small and shallow housing allows the installation of the fixtures in wall or step that have limited recessing depth. DOT provides directional light for stairways and pathways where comfortable low level of light is preferred.