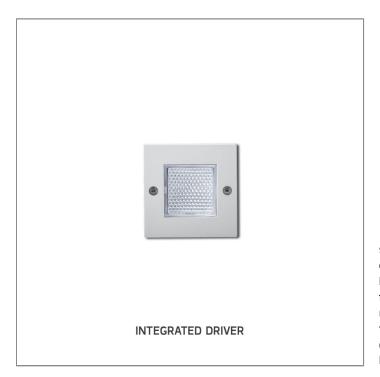

# **DOT SQUARE**

WALL RECESSED LIGHT

LAST UPDATE: 10-06-2025

DOT family is a range of small recessed wall luminaires with LED light sources. Fitted with world renowned LED manufacturer DOT is highly efficient with low energy consumption. The glare–free cover enables them to be installed where comfortable illumination is required. DOT is available in four different design with interchangeable front covers in both square and round shapes. A very small and shallow housing allows the installation of the fixtures in wall or step that have limited recessing depth. DOT provides directional light for stairways and pathways where comfortable low level of light is preferred.

## **DOT SQUARE**

WALL RECESSED LIGHT

LAST UPDATE: 10-06-2025