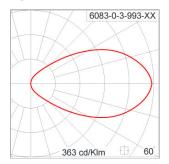

#### Technical Data

Ordering Code : 6083-0-3-993-XX

Lamp: LED CCT: Green 102 lm Lamp Lumen: Luminaire Lumen : 49 lm Lamp Wattage: 1 W Luminaire Wattage: 2 W Efficacy: 24 lm/W 30°C Ambient Temperature:

Lumen Maintenance L70B10 >60,000 h

### **Light Distribution**

www.unilamp.co.th