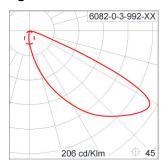

## **Light Distribution**

### Technical Data

Ordering Code : 6082-0-3-992-XX

Lamp: LED CCT: Blue 35 lm Lamp Lumen: Luminaire Lumen : 5 lm Lamp Wattage: 1 W Luminaire Wattage: 2 W Efficacy: 2 lm/W 30°C Ambient Temperature:

Lumen Maintenance L70B10 >60,000 h