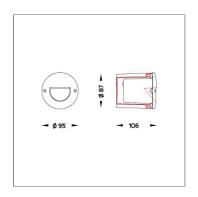

## DOT ROUND RAMP

WALL RECESSED LIGHT

LAST UPDATE: 10-06-2025

DOT family is a range of small recessed wall luminaires with LED light sources. Fitted with world renowned LED manufacturer DOT is highly efficient with low energy consumption. The glare–free cover enables them to be installed where comfortable illumination is required. DOT is available in four different design with interchangeable front covers in both square and round shapes. A very small and shallow housing allows the installation of the fixtures in wall or step that have limited recessing depth. DOT provides directional light for stairways and pathways where comfortable low level of light is preferred.