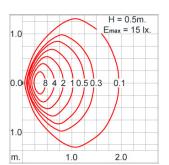

up to 250°C.

Gasket Weather resistant silicone gasket. Working temperature -40°C to +200°C.

External Screws External screws are in stainless steel with protection grease.

Cable Entry Cable entry protected by weather proof grommet. To be used with HO5RN-F/ HO7RN-F cable with 5-10mm. diameter.

High efficiency LED module utilized chips from world renowned manufacturer. Assembled on MCPCB and mounted on to heat

conductive material.

Driver High quality constant current LED driver. Conform to safety standard and electromagnetic compatibility standard.

Terminal Block Terminal block in GFR PA6.6 for cable with cross section up to 2.5 sqmm. VDE approved.

Caution Installation work has to be carried on according to the enclosed installation manual.

Color

Led



## **Light Distribution**