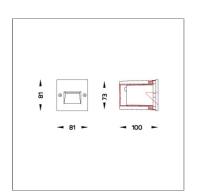

#### Technical Data

Ordering Code : 6081-0-3-994-XX

Lamp: LED CCT: Red 46 lm Lamp Lumen: Luminaire Lumen : 8 lm Lamp Wattage: 1 W Luminaire Wattage: 2 W Efficacy: 4 lm/W 30°C Ambient Temperature:

Lumen Maintenance L70B10 >60,000 h

Controller : On-Off

Input Voltage: 220-240Vac 50/60Hz

Net Weight: 0.40 kg.

Icon definition

online@unilamp.co.th www.unilamp.co.th