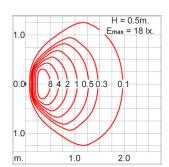

up to 250°C.

Gasket Weather resistant silicone gasket. Working temperature -40°C to +200°C.

External Screws External screws are in stainless steel with protection grease.

Cable Entry Cable entry protected by weather proof grommet. To be used with HO5RN-F/ HO7RN-F cable with 5-10mm. diameter.

Led High efficiency LED module utilized chips from world renowned manufacturer. Assembled on MCPCB and mounted on to heat

conductive material.

Driver High quality constant current LED driver. Conform to safety standard and electromagnetic compatibility standard.

Terminal Block Terminal block in GFR PA6.6 for cable with cross section up to 2.5 sqmm. VDE approved.

Caution Installation work has to be carried on according to the enclosed installation manual.

Color



### **Light Distribution**