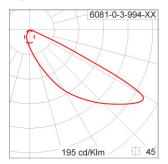

e up to 250°C.

Gasket Weather resistant silicone gasket. Working temperature -40°C to +200°C.

External Screws External screws are in stainless steel with protection grease.

Cable Entry Cable entry protected by weather proof grommet. To be used with HO5RN-F/ HO7RN-F cable with 5-10mm. diameter.

Led High efficiency LED module utilized chips from world renowned manufacturer. Assembled on MCPCB and mounted on to heat

conductive material.

Driver High quality constant current LED driver. Conform to safety standard and electromagnetic compatibility standard.

Terminal Block Terminal block in GFR PA6.6 for cable with cross section up to 2.5 sqmm. VDE approved.

Caution Installation work has to be carried on according to the enclosed installation manual.

Color



### **Light Distribution**