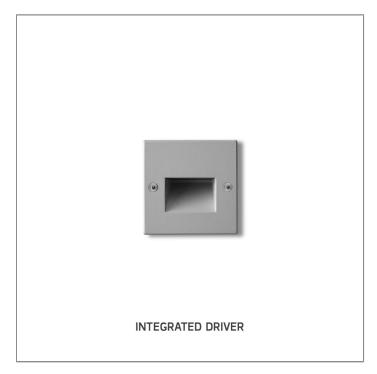

## **DOT SQUARE RAMP**

WALL RECESSED LIGHT

LAST UPDATE: 10-06-2025

DOT family is a range of small recessed wall luminaires with LED light sources. Fitted with world renowned LED manufacturer DOT is highly efficient with low energy consumption. The glare–free cover enables them to be installed where comfortable illumination is required. DOT is available in four different design with interchangeable front covers in both square and round shapes. A very small and shallow housing allows the installation of the fixtures in wall or step that have limited recessing depth. DOT provides directional light for stairways and pathways where comfortable low level of light is preferred.

## DOT SQUARE RAMP

WALL RECESSED LIGHT

LAST UPDATE: 10-06-2025