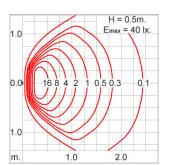

up to 250°C.

Gasket Weather resistant silicone gasket. Working temperature -40°C to +200°C.

External Screws External screws are in stainless steel with protection grease.

Cable Entry Cable entry protected by weather proof grommet. To be used with HO5RN-F/ HO7RN-F cable with 5–10mm. diameter.

Led High efficiency LED module utilized chips from world renowned manufacturer. Assembled on MCPCB and mounted on to heat

conductive material.

Driver High quality constant current LED driver. Conform to safety standard and electromagnetic compatibility standard.

Terminal Block Terminal block in GFR PA6.6 for cable with cross section up to 2.5 sqmm. VDE approved.

Caution Installation work has to be carried on according to the enclosed installation manual.

Color



### **Light Distribution**