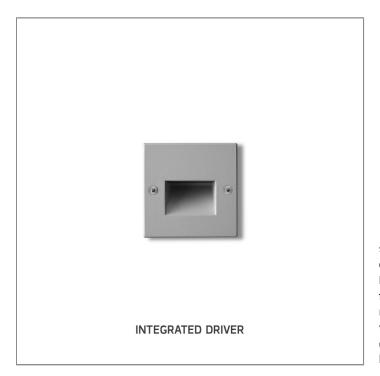

# **DOT SQUARE RAMP**

WALL RECESSED LIGHT

LAST UPDATE: 10-06-2025

DOT family is a range of small recessed wall luminaires with LED light sources. Fitted with world renowned LED manufacturer DOT is highly efficient with low energy consumption. The glare–free cover enables them to be installed where comfortable illumination is required. DOT is available in four different design with interchangeable front covers in both square and round shapes. A very small and shallow housing allows the installation of the fixtures in wall or step that have limited recessing depth. DOT provides directional light for stairways and pathways where comfortable low level of light is preferred.

conductive material.

Driver High quality constant current LED driver. Conform to safety standard and electromagnetic compatibility standard.

Terminal Block Terminal block in GFR PA6.6 for cable with cross section up to 2.5 sqmm. VDE approved.