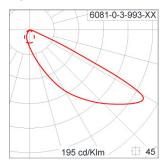

e up to 250°C.

Gasket Weather resistant silicone gasket. Working temperature -40°C to +200°C.

External Screws External screws are in stainless steel with protection grease.

Cable Entry Cable entry protected by weather proof grommet. To be used with HO5RN-F/ HO7RN-F cable with 5–10mm. diameter.

Led High efficiency LED module utilized chips from world renowned manufacturer. Assembled on MCPCB and mounted on to heat

conductive material.

Driver High quality constant current LED driver. Conform to safety standard and electromagnetic compatibility standard.

Terminal Block Terminal block in GFR PA6.6 for cable with cross section up to 2.5 sqmm. VDE approved.

Caution Installation work has to be carried on according to the enclosed installation manual.

Color



### **Light Distribution**