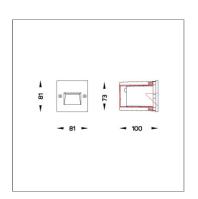

# **DOT SQUARE RAMP**

WALL RECESSED LIGHT

LAST UPDATE: 10-06-2025

DOT family is a range of small recessed wall luminaires with LED light sources. Fitted with world renowned LED manufacturer DOT is highly efficient with low energy consumption. The glare–free cover enables them to be installed where comfortable illumination is required. DOT is available in four different design with interchangeable front covers in both square and round shapes. A very small and shallow housing allows the installation of the fixtures in wall or step that have limited recessing depth. DOT provides directional light for stairways and pathways where comfortable low level of light is preferred.