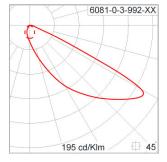

### **Light Distribution**

#### Technical Data

Ordering Code : 6081-0-3-992-XX

Lamp: LED CCT: Blue 35 lm Lamp Lumen: Luminaire Lumen : 6 lm Lamp Wattage: 1 W Luminaire Wattage: 2 W Efficacy: 3 lm/W 30°C Ambient Temperature:

Lumen Maintenance L70B10 >60,000 h