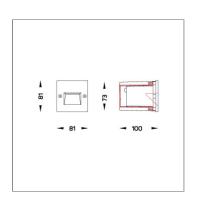

# **DOT SQUARE RAMP**

WALL RECESSED LIGHT

LAST UPDATE: 10-06-2025

DOT family is a range of small recessed wall luminaires with LED light sources. Fitted with world renowned LED manufacturer DOT is highly efficient with low energy consumption. The glare–free cover enables them to be installed where comfortable illumination is required. DOT is available in four different design with interchangeable front covers in both square and round shapes. A very small and shallow housing allows the installation of the fixtures in wall or step that have limited recessing depth. DOT provides directional light for stairways and pathways where comfortable low level of light is preferred.