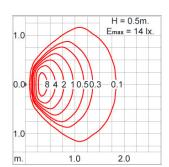

### **Light Distribution**

#### Technical Data

Ordering Code : 6081-0-3-992-XX

Lamp: LED CCT: Blue 35 lm Lamp Lumen: Luminaire Lumen : 6 lm Lamp Wattage: 1 W Luminaire Wattage: 2 W Efficacy: 3 lm/W 30°C Ambient Temperature:

Lumen Maintenance L70B10 >60,000 h