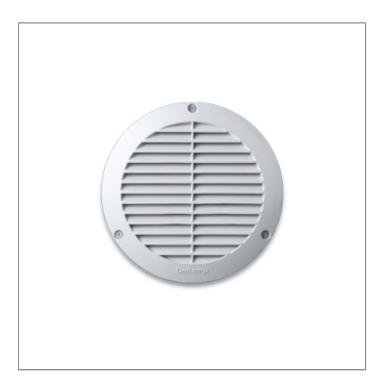

## **LUNA GRILL**

STEPLIGHTS & WALL RECESSED LIGHTS

LAST UPDATE: 07-05-2024

LUNA is a range of round-shaped wall recessed luminaires with LED and compact fluorescent light sources. A good glare control allows it to be installed in most places where a comfortable illumination is needed. LUNA is available in four different front cover designs. It has a shallow housing and can be installed in either wall or step that have limited recessing depth. The high quality LED driver is integrated inside the luminaire for ease of installation. LUNA is frequently used to illuminate stairways, pathways and walls where a general or directional light is needed.

#### LUNA GRILL