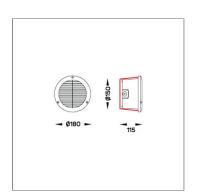

## **LUNA GRILL**

STEPLIGHTS & WALL RECESSED LIGHTS

LAST UPDATE: 07-05-2024

LUNA is a range of round-shaped wall recessed luminaires with LED and compact fluorescent light sources. A good glare control allows it to be installed in most places where a comfortable illumination is needed. LUNA is available in four different front cover designs. It has a shallow housing and can be installed in either wall or step that have limited recessing depth. The high quality LED driver is integrated inside the luminaire for ease of installation. LUNA is frequently used to illuminate stairways, pathways and walls where a general or directional light is needed.