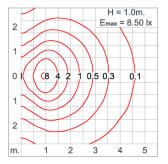

Entry Cable entry protected by weather proof grommet. To be used with HO5RN-F/ HO7RN-F cable with 6-13mm. diameter.

High efficiency LED module utilized chips from world renowned manufacturer. Assembled on MCPCB and mounted on to heat

conductive material.

Driver High quality constant current LED driver. Conform to safety standard and electromagnetic compatibility standard.

Internal Wire Tinned copper conductor with silicone insulated internal wire. IMQ approved. Working temperature -40°C to +180°C.

Terminal Block Terminal block in GFR PA6.6 for cable with cross section up to 2.5 sqmm. VDE approved.

Class1 luminaire provided with the earth connection.

Caution Installation work has to be carried on according to the enclosed installation manual.

Color

Led



## Light Distribution