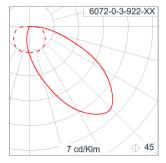

# Technical Data

Ordering Code : 6072-0-3-922-XX

Lamp: LED CCT: 4000 K CRI: CRI >80 SDCM = 3SDCM: Lamp Lumen: 740 lm Luminaire Lumen : 55 lm Lamp Wattage: 5.2 W Luminaire Wattage: 7.2 W Efficacy: 7 lm/W Ambient Temperature : 50°C

## Light Distribution