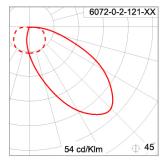

## **Light Distribution**

#### Technical Data

Ordering Code : 6072-0-2-121-XX

Lamp : TC-HSE Socket E27

CCT : 2700-6500 K
Lamp Lumen : 402 lm
Lamp Wattage : 8 W
Ambient Temperature : 25°C

Controller: On-Off
Input Voltage: 220-240Vac 50/60Hz