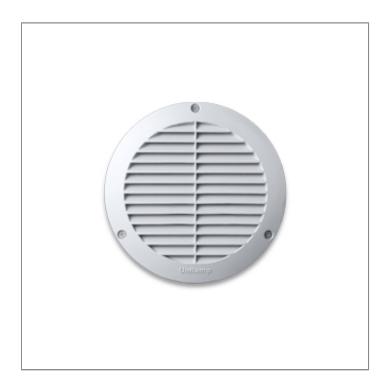

## **LUNA GRILL**

STEPLIGHTS & WALL RECESSED LIGHTS

LAST UPDATE: 07-05-2024

LUNA is a range of round-shaped wall recessed luminaires with LED and compact fluorescent light sources. A good glare control allows it to be installed in most places where a comfortable illumination is needed. LUNA is available in four different front cover designs. It has a shallow housing and can be installed in either wall or step that have limited recessing depth. The high quality LED driver is integrated inside the luminaire for ease of installation. LUNA is frequently used to illuminate stairways, pathways and walls where a general or directional light is needed.