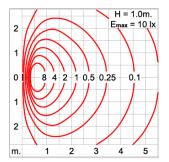

## **Light Distribution**

#### Technical Data

Ordering Code : 6072-0-2-121-XX

Lamp : TC-HSE Socket E27

CCT : 2700-6500 K
Lamp Lumen : 402 lm
Lamp Wattage : 8 W
Ambient Temperature : 25°C

Controller: On-Off
Input Voltage: 220-240Vac 50/60Hz