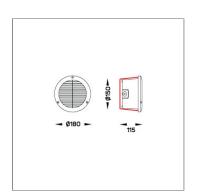

#### Technical Data

Ordering Code : 6072-0-2-121-XX

Lamp : TC-HSE Socket E27

CCT : 2700-6500 K
Lamp Lumen : 402 lm
Lamp Wattage : 8 W
Ambient Temperature : 25°C

Controller: On-Off
Input Voltage: 220-240Vac 50/60Hz

Net Weight: 1.30 kg.

Icon definition

online@unilamp.co.th www.unilamp.co.th