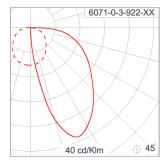

ble Entry Cable entry protected by weather proof grommet. To be used with HO5RN-F/ HO7RN-F cable with 6-13mm. diameter.

Led High efficiency LED module utilized chips from world renowned manufacturer. Assembled on MCPCB and mounted on to heat

conductive material.

Driver High quality constant current LED driver. Conform to safety standard and electromagnetic compatibility standard.

Internal Wire Tinned copper conductor with silicone insulated internal wire. IMQ approved. Working temperature -40°C to +180°C.

Terminal Block Terminal block in GFR PA6.6 for cable with cross section up to 2.5 sqmm. VDE approved.

Class1 luminaire provided with the earth connection.

Caution Installation work has to be carried on according to the enclosed installation manual.

Color



## Light Distribution





www.unilamp.co.th