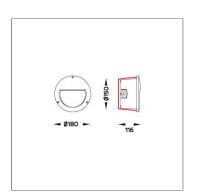

## **LUNA RAMP**

STEPLIGHTS & WALL RECESSED LIGHTS

LAST UPDATE: 07-05-2024

LUNA is a range of round-shaped wall recessed luminaires with LED and compact fluorescent light sources. A good glare control allows it to be installed in most places where a comfortable illumination is needed. LUNA is available in four different front cover designs. It has a shallow housing and can be installed in either wall or step that have limited recessing depth. The high quality LED driver is integrated inside the luminaire for ease of installation. LUNA is frequently used to illuminate stairways, pathways and walls where a general or directional light is needed.

#### Technical Data

Lamp: LED CCT: 4000 K CRI: CRI >80 SDCM = 3SDCM: Lamp Lumen: 740 lm Luminaire Lumen : 180 lm Lamp Wattage: 5.2 W Luminaire Wattage: 7.2 W Efficacy: 25 lm/W Ambient Temperature : 50°C

Lumen Maintenance L70B10 >36,000 h

Controller : On-Off

Input Voltage: 220-240Vac 50/60Hz

Net Weight: 1.30 kg.

Ordering code guide

B D |

XXXX-X-X-XXXX-XX

A C E