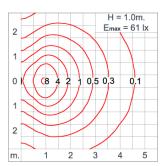

e Entry Cable entry protected by weather proof grommet. To be used with HO5RN-F/ HO7RN-F cable with 6-13mm. diameter.

Led High efficiency LED module utilized chips from world renowned manufacturer. Assembled on MCPCB and mounted on to heat

conductive material.

Driver High quality constant current LED driver. Conform to safety standard and electromagnetic compatibility standard.

Internal Wire Tinned copper conductor with silicone insulated internal wire. IMQ approved. Working temperature -40°C to +180°C.

Terminal Block Terminal block in GFR PA6.6 for cable with cross section up to 2.5 sqmm. VDE approved.

Class1 luminaire provided with the earth connection.

Caution Installation work has to be carried on according to the enclosed installation manual.

Color



## Light Distribution





www.unilamp.co.th