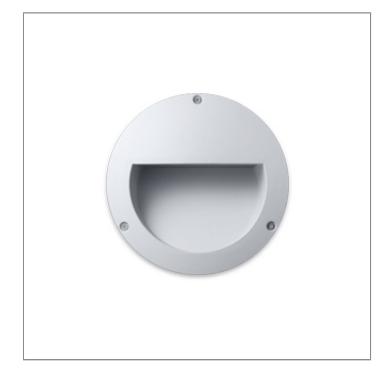

# LUNA

LUNA RAMP

WALL RECESSED LIGHT

# 🕰 Unilamp

LAST UPDATE: 26-03-2025

LUNA is a range of round-shaped wall recessed luminaires with LED and compact fluorescent light sources. A good glare control allows it to be installed in most places where a comfortable illumination is needed. LUNA is available in four different front cover designs. It has a shallow housing and can be installed in either wall or step that have limited recessing depth. The high quality LED driver is integrated inside the luminaire for ease of installation. LUNA is frequently used to illuminate stairways, pathways and walls where a general or directional light is needed.