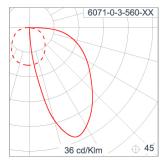

#### **Light Distribution**

# Technical Data

Ordering Code : 6071-0-3-560-XX

Lamp : LED

CCT : 2700 K

CRI : CRI >80

SDCM : SDCM = 3

Lamp Lumen : 720 lm

Luminaire Lumen : 170 lm