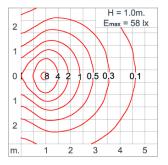

Cable entry protected by weather proof grommet. To be used with HO5RN-F/ HO7RN-F cable with 6-13mm. diameter.

High efficiency LED module utilized chips from world renowned manufacturer. Assembled on MCPCB and mounted on to heat

conductive material.

Driver High quality constant current LED driver. Conform to safety standard and electromagnetic compatibility standard.

Internal Wire Tinned copper conductor with silicone insulated internal wire. IMQ approved. Working temperature -40°C to +180°C.

Terminal Block Terminal block in GFR PA6.6 for cable with cross section up to 2.5 sqmm. VDE approved.

Class1 luminaire provided with the earth connection.

Caution Installation work has to be carried on according to the enclosed installation manual.

Color

Led



#### **Light Distribution**