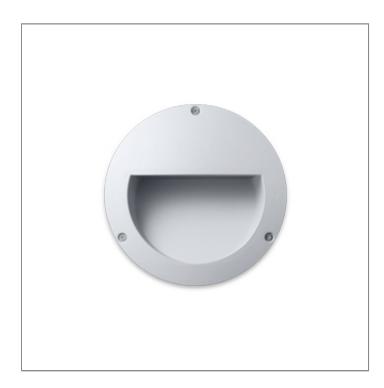

## **LUNA RAMP**

STEPLIGHTS & WALL RECESSED LIGHTS

LAST UPDATE: 07-05-2024

LUNA is a range of round-shaped wall recessed luminaires with LED and compact fluorescent light sources. A good glare control allows it to be installed in most places where a comfortable illumination is needed. LUNA is available in four different front cover designs. It has a shallow housing and can be installed in either wall or step that have limited recessing depth. The high quality LED driver is integrated inside the luminaire for ease of installation. LUNA is frequently used to illuminate stairways, pathways and walls where a general or directional light is needed.