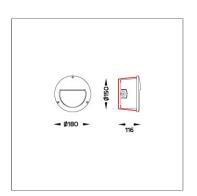

# LUNA

## **LUNA RAMP**

STEPLIGHTS & WALL RECESSED LIGHTS



LAST UPDATE: 07-05-2024



LUNA is a range of round-shaped wall recessed luminaires with LED and compact fluorescent light sources. A good glare control allows it to be installed in most places where a comfortable illumination is needed. LUNA is available in four different front cover designs. It has a shallow housing and can be installed in either wall or step that have limited recessing depth. The high quality LED driver is integrated inside the luminaire for ease of installation. LUNA is frequently used to illuminate stairways, pathways and walls where a general or directional light is needed.



# Technical Data



Ordering Code : 6071-0-3-560-XX

Lamp : LED

CCT : 2700 K

CRI : CRI >80

SDCM : SDCM = 3

Lamp Lumen : 720 lm

Luminaire Lumen : 170 lm

Lamp Wattage : 5.2 W

Luminaire Wattage : 7.2 W

Efficacy : 23 lm/W

Lumen Maintenance L80B10 >60,000 h

Controller : On-Off

Ambient Temperature :

Input Voltage: 220-240Vac 50/60Hz

50°C

Net Weight: 1.30 kg.



Icon definition

online@unilamp.co.th www.unilamp.co.th



### **LUNA RAMP**

## STEPLIGHTS & WALL RECESSED LIGHTS



LAST UPDATE: 07-05-2024

#### Specification

IEC Standard IEC 60598-1 General Requirement

IEC 60598-2-2 Recessed Luminaires

Protection IP65 Class I

IK Rating Protection against mechanical impact IKO8 on body and IKO6 optical part.

Luminaires Body Housing High-pressure die cast aluminum alloy body and co