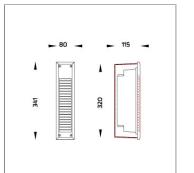

### Technical Data

| Ordering Code :       | 6066-0-3-527-XX    |
|-----------------------|--------------------|
| Lamp :                | LED                |
| CCT :                 | 2700 K             |
| CRI :                 | CRI >80            |
| SDCM :                | SDCM = 3           |
| Lamp Lumen :          | 800 lm             |
| Luminaire Lumen :     | 60 lm              |
| Lamp Wattage :        | 5.9 W              |
| Luminaire Wattage :   | 7.9 W              |
| Efficacy :            | 7 lm/W             |
| Ambient Temperature : | 25°C               |
| Lumen Maintenance     | L70B10 >36,000 h   |
| Controller :          | On-Off             |
| Input Voltage :       | 220-240Vac 50/60Hz |
| Net Weight :          | 1.70 kg.           |
|                       |                    |