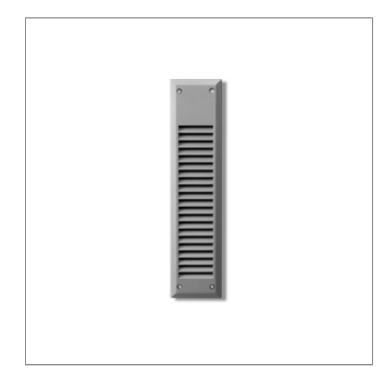

## LONG I-BRICK V-GRILL

WALL RECESSED

LAST UPDATE: 15-05-2024

I-BRICK is a range of wall recessed luminaires with LED and compact fluorescent light sources. An excellent glare control allows it to be installed in most places where a comfortable illumination is needed. The low energy consumption LED module saves operating cost while providing acceptable lighting levels. I-BRICK is available in five different styles in two sizes. Due to its shallow housing I-BRICK can be installed in either wall or step where recess depth is limited. The high quality LED driver is integrated inside the luminaire for ease of installation. I-BRICK is commonly used to illuminate stairways, pathways and walls.

### LONG I-BRICK V-GRILL

WALL RECESSED