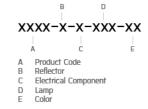

| 6066-0-3-527-XX    |
|-----------------------|--------------------|
| Lamp :                | LED                |
| CCT :                 | 2700 K             |
| CRI :                 | CRI >80            |
| SDCM :                | SDCM = 3           |
| Lamp Lumen :          | 800 lm             |
| Luminaire Lumen :     | 60 lm              |
| Lamp Wattage :        | 5.9 W              |
| Luminaire Wattage :   | 7.9 W              |
| Efficacy :            | 7 lm/W             |
| Ambient Temperature : | 25°C               |
| Lumen Maintenance     | L70B10 >36,000 h   |
| Controller :          | On-Off             |
| Input Voltage :       | 220-240Vac 50/60Hz |
| Net Weight :          | 1.70 kg.           |
|                       |                    |

Ordering code guide



### 

Icon definition

Unilamp Co., Ltd. 461 Ramintra Road, Kannayao, Bangkok 10230 Thailand Tel : +66[0]2 943 2420-1, +66[0]2 946 4170-1 Fax : +66[0]2 943 2419 online@unilamp.co.th www.unilamp.co.th

# I-BRICK

### LONG I-BRICK V-GRILL

WALL RECESSED

## 

LAST UPDATE: 15-05-2024

#### Specification

| IEC Standard            | IEC 60598–1 General Requirement                                                                                                                                                                                                   |
|-------------------------|--------------------------------------------------------------------------------------------------------------------------------------------------------------------------------------------------------------------