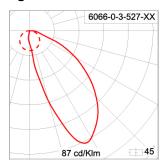

#### Light Distribution

Unilamp Co., Ltd. 461 Ramintra Road, Kannayao, Bangkok 10230 Thailand Tel : +66[0]2 943 2420-1, +66[0]2 946 4170-1 Fax : +66[0]2 943 2419 online@unilamp.co.th www.unilamp.co.th

### Technical Data

| Ordering Code :       | 6066-0-3-527-XX    |
|-----------------------|--------------------|
| Lamp :                | LED                |
| CCT :                 | 2700 K             |
| CRI :                 | CRI >80            |
| SDCM :                | SDCM = 3           |
| Lamp Lumen :          | 800 lm             |
| Luminaire Lumen :     | 60 lm              |
| Lamp Wattage :        | 5.9 W              |
| Luminaire Wattage :   | 7.9 W              |
| Efficacy :            | 7 lm/W             |
| Ambient Temperature : | 25°C               |
| Lumen Maintenance     | L70B10 >36,000 h   |
| Controller :          | On-Off             |
| Input Voltage :       | 220-240Vac 50/60Hz |
| Net Weight :          | 1.70 kg.           |
|                       |                    |