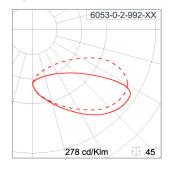

### **Technical Data**

| Ordering Code :       | 6053-0-2-992-XX               |
|-----------------------|-------------------------------|
| Lamp :                | LED                           |
| CCT :                 | Blue                          |
| Lamp Lumen :          | 59 lm                         |
| Luminaire Lumen :     | 16 lm                         |
| Lamp Wattage :        | 2.3 W[700mA]                  |
| Luminaire Wattage :   | 2.3 W                         |
| Efficacy :            | 6 lm/W                        |
| Ambient Temperature : | 40°C                          |
| Lumen Maintenance     | L70B10 >60,000 h              |
| Controller :          | Remote                        |
| Input Voltage :       | 700mA, 3.29Vdc, Uin max 50Vdc |
| Net Weight :          | 0.30 kg.                      |

### Light Distribution

White 06 Wooden Brown 07

Unilamp Co., Ltd. 461 Ramintra Road, Kannayao, Bangkok 10230 Thailand Tel : +66[0]2 943 2420-1, +66[0]2 946 4170-1 Fax : +66[0]2 943 2419 online@unilamp.co.th www.unilamp.co.th