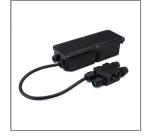

Ordering Code: AUN-DRG-0012-00 LED Constant Current Driver 700mA 20W. In IP67 GFR Polymer Box [DALI] Including IP68 Series-Wiring

Ordering Code: AUN-CON-0007-00 IP68 'Series-Wiring' LED Distribution Box for 1-3 Luminaires