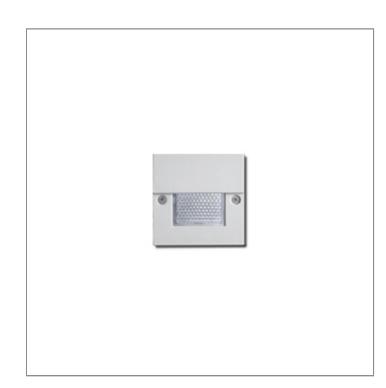

## DOT SQUARE EYELID

WALL RECESSED

## 

LAST UPDATE: 14-05-2024

DOT family is a range of small recessed wall luminaires with LED light sources. Fitted with world renowned LED manufacturer DOT is highly efficient with low energy consumption. The glare-free cover enables them to be installed where comfortable illumination is required. DOT is available in four different design with interchangeable front covers in both square and round shapes. A very small and shallow housing allows the installation of the fixtures in wall or step that have limited recessing depth. DOT provides directional light for stairways and pathways where comfortable low level of light is preferred.