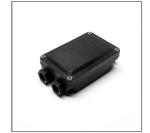

## **Unilamp**

Accessories

Ordering Code: AUN-GOP-0101-01 LED Constant Current Driver 700mA 4W. In IP67 GFR Polymer Box (On-Off)

Ordering Code: AUN-COV-0002-00 LED Convertor input 12-24Vdc output 700mA DALI In IP67 GFR Polymer Box [On-Off]