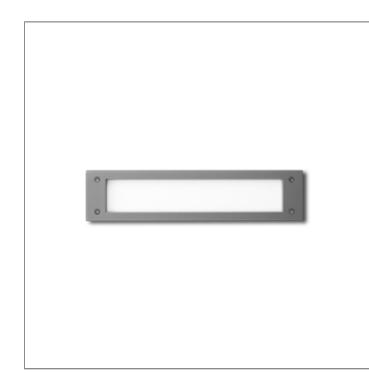

## LONG I-BRICK/2

WALL RECESSED

LAST UPDATE: 15-05-2024

10

20

320

341

I-BRICK is a range of wall recessed luminaires with LED and compact fluorescent light sources. An excellent glare control allows it to be installed in most places where a comfortable illumination is needed. The low energy consumption LED module saves operating cost while providing acceptable lighting levels. I-BRICK is available in five different styles in two sizes. Due to its shallow housing I-BRICK can be installed in either wall or step where recess depth is limited. The high quality LED driver is integrated inside the luminaire for ease of installation. I-BRICK is commonly used to illuminate stairways, pathways and walls.