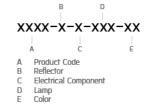

n most places where a comfortable illumination is needed. The low energy consumption LED module saves operating cost while providing acceptable lighting levels. I-BRICK is available in five different styles in two sizes. Due to its shallow housing I-BRICK can be installed in either wall or step where recess depth is limited. The high quality LED driver is integrated inside the luminaire for ease of installation. I-BRICK is commonly used to illuminate stairways, pathways and walls.

### Technical Data



Ordering Code : 6042-0-3-417-XX Lamp : TC-SEL Socket 2G7 CCT : 2700-6500 K Lamp Lumen : 900 lm Luminaire Lumen : 900 lm Lamp Wattage : 11 W Luminaire Wattage : 11 W Ambient Temperature : 25°C Controller : On-Off Input Voltage : 220-240Vac 50/60Hz Net Weight : 1.60 kg.

Ordering code guide



### 

Icon definition

Unilamp Co., Ltd. 461 Ramintra Road, Kannayao, Bangkok 10230 Thailand Tel : +66[0]2 943 2420-1, +66[0]2 946 4170-1 Fax : +66[0]2 943 2419 online@unilamp.co.th www.unilamp.co.th

# I-BRICK

LONG I-BRICK/2

WALL RECESSED

# 

LAST UPDATE: 15-05-2024

#### Specification

| IEC Standard            | IEC 60598-1 General Requirement                                                                                                                                                                                                   |
|-------------------------|-------------------------------------------------------------------------------------------------------------------------------------------------------------------------------------------------------------------------------