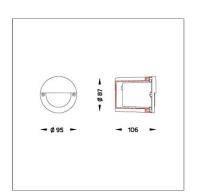

## DOT OPAL ROUND EYELID

WALL RECESSED

LAST UPDATE: 10-06-2025

DOT family is a range of small recessed wall luminaires with LED light sources. Fitted with world renowned LED manufacturer DOT is highly efficient with low energy consumption. The glare–free cover enables them to be installed where comfortable illumination is required. DOT is available in four different design with interchangeable front covers in both square and round shapes. A very small and shallow housing allows the installation of the fixtures in wall or step that have limited recessing depth. DOT provides directional light for stairways and pathways where comfortable low level of light is preferred.