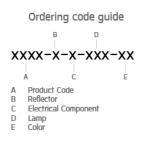

## Technical Data

Ordering Code : 6030-0-3-994-XX

Lamp: LED CCT: Red 46 lm Lamp Lumen: Luminaire Lumen : 15 lm Lamp Wattage: 1 W Luminaire Wattage: 2 W Efficacy: 7 lm/W 30°C Ambient Temperature:

Lumen Maintenance L70B10 >60,000 h