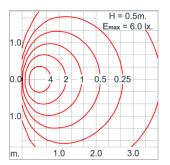

ized additive.

Gasket Weather resistant silicone gasket. Working temperature -40°C to +200°C.

External Screws External screws are in stainless steel with protection grease.

Cable entry protected by weather proof grommet. To be used with HO5RN-F/ HO7RN-F cable with 5-10mm. diameter. Cable Entry

High efficiency LED module utilized chips from world renowned manufacturer. Assembled on MCPCB and mounted on to heat

conductive material.

High quality constant current LED driver. Conform to safety standard and electromagnetic compatibility standard. Driver

Terminal Block Terminal block in GFR PA6.6 for cable with cross section up to 2.5 sqmm. VDE approved. Installation work has to be carried on according to the enclosed installation manual Caution

Color

Led



## **Light Distribution**