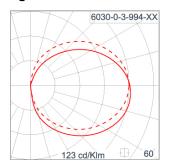

## Technical Data

Ordering Code : 6030-0-3-994-XX

Lamp: LED CCT: Red 46 lm Lamp Lumen: Luminaire Lumen : 15 lm Lamp Wattage: 1 W Luminaire Wattage: 2 W Efficacy: 7 lm/W 30°C Ambient Temperature:

Lumen Maintenance L70B10 >60,000 h

## **Light Distribution**