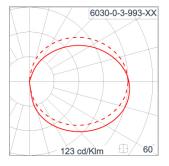

# Technical Data

Ordering Code : 6030-0-3-993-XX

Lamp: LED CCT: Green 102 lm Lamp Lumen: Luminaire Lumen : 33 lm Lamp Wattage: 1 W Luminaire Wattage: 2 W Efficacy: 16 lm/W Ambient Temperature: 30°C

Lumen Maintenance L70B10 >60,000 h

# **Light Distribution**