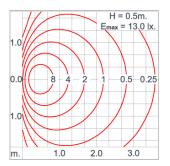

lized additive.

Gasket Weather resistant silicone gasket. Working temperature -40°C to +200°C.

External Screws External screws are in stainless steel with protection grease.

Cable entry protected by weather proof grommet. To be used with HO5RN-F/ HO7RN-F cable with 5-10mm. diameter. Cable Entry

High efficiency LED module utilized chips from world renowned manufacturer. Assembled on MCPCB and mounted on to heat

conductive material.

High quality constant current LED driver. Conform to safety standard and electromagnetic compatibility standard. Driver

Terminal Block Terminal block in GFR PA6.6 for cable with cross section up to 2.5 sqmm. VDE approved. Installation work has to be carried on according to the enclosed installation manual Caution

Color

Led



# **Light Distribution**