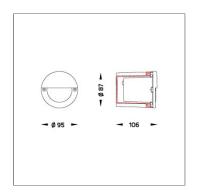

# Technical Data

Ordering Code : 6030-0-3-993-XX

Lamp: LED CCT: Green 102 lm Lamp Lumen: Luminaire Lumen : 33 lm Lamp Wattage: 1 W Luminaire Wattage: 2 W Efficacy: 16 lm/W Ambient Temperature: 30°C

Lumen Maintenance L70B10 >60,000 h