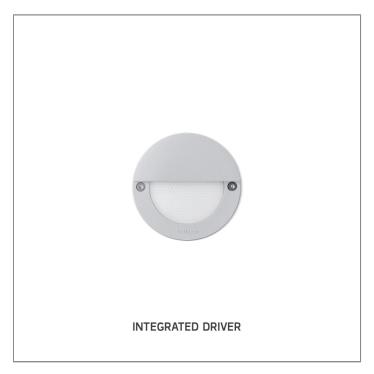

# DOT OPAL ROUND EYELID

WALL RECESSED

DOT family is a range of small recessed wall luminaires with LED light sources. Fitted with world renowned LED manufacturer DOT is highly efficient with low energy consumption. The glare–free cover enables them to be installed where comfortable illumination is required. DOT is available in four different design with interchangeable front covers in both square and round shapes. A very small and shallow housing allows the installation of the fixtures in wall or step that have limited recessing depth. DOT provides directional light for stairways and pathways where comfortable low level of light is preferred.

# DOT OPAL ROUND EYELID

WALL RECESSED

LAST UPDATE: 10-06-2025