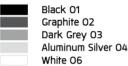

Terminal Block Terminal block in GFR PA6.6 for cable with cross section up to 2.5 sqmm. VDE approved. Installation work has to be carried on according to the enclosed installation manual Caution

Color