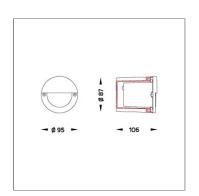

# DOT OPAL ROUND EYELID

WALL RECESSED

DOT family is a range of small recessed wall luminaires with LED light sources. Fitted with world renowned LED manufacturer DOT is highly efficient with low energy consumption. The glare–free cover enables them to be installed where comfortable illumination is required. DOT is available in four different design with interchangeable front covers in both square and round shapes. A very small and shallow housing allows the installation of the fixtures in wall or step that have limited recessing depth. DOT provides directional light for stairways and pathways where comfortable low level of light is preferred.