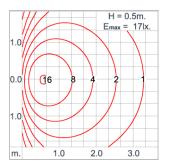

ser with UV stabilized additive.

External screws are in stainless steel with protection grease.

Gasket Weather resistant silicone gasket. Working temperature -40°C to +200°C.

Cable entry protected by weather proof grommet. To be used with HO5RN-F/ HO7RN-F cable with 5-10mm. diameter. Cable Entry

Led High efficiency LED module utilized chips from world renowned manufacturer. Assembled on MCPCB and mounted on to heat

conductive material.

High quality constant current LED driver. Conform to safety standard and electromagnetic compatibility standard. Driver

Terminal Block Terminal block in GFR PA6.6 for cable with cross section up to 2.5 sqmm. VDE approved. Installation work has to be carried on according to the enclosed installation manual Caution

Color



# **Light Distribution**