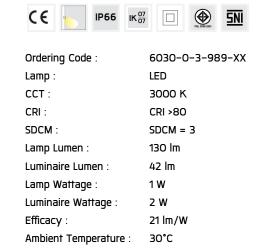

# Technical Data

Lumen Maintenance L80B10 >108,000 h

Controller : On-Off

Input Voltage: 220-240Vac 50/60Hz

Net Weight: 0.50 kg.

Ordering code guide

B D |

XXXX-X-X-XXX-XX

A C |

A Product Code

B Reflector

C Electrical Component

D Lamp
E Color

Icon definition

online@unilamp.co.th www.unilamp.co.th