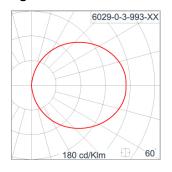

|
| Terminal Block          | Terminal block in GFR PA6.6 for cable with cross section up to 2.5 sqmm. VDE approved.                                                                                                                                            |
| Caution                 | Installation work has to be carried on according to the enclosed installation manual.                                                                                                                                             |
| Color                   | Black 01<br>Graphite 02<br>Dark Grey 03<br>Aluminum Silver 04                                                                                                                                                                     |

### Light Distribution



White 06