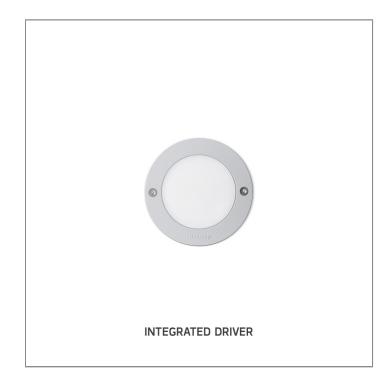

### DOT OPAL ROUND

WALL RECESSED

## 

LAST UPDATE: 10-06-2025

DOT family is a range of small recessed wall luminaires with LED light sources. Fitted with world renowned LED manufacturer DOT is highly efficient with low energy consumption. The glare-free cover enables them to be installed where comfortable illumination is required. DOT is available in four different design with interchangeable front covers in both square and round shapes. A very small and shallow housing allows the installation of the fixtures in wall or step that have limited recessing depth. DOT provides directional light for stairways and pathways where comfortable low level of light is preferred.