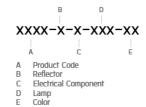

e-free cover enables them to be installed where comfortable illumination is required. DOT is available in four different design with interchangeable front covers in both square and round shapes. A very small and shallow housing allows the installation of the fixtures in wall or step that have limited recessing depth. DOT provides directional light for stairways and pathways where comfortable low level of light is preferred.





| 6029-0-3-993-XX    |
|--------------------|
| LED                |
| Green              |
| 102 lm             |
| 51 lm              |
| 1 W                |
| 2 W                |
| 25 lm/W            |
| 30°C               |
| L70B10 >60,000 h   |
| On-Off             |
| 220-240Vac 50/60Hz |
| 0.50 kg.           |
|                    |

Ordering code guide



#### 

Icon definition

Unilamp Co., Ltd. 461 Ramintra Road, Kannayao, Bangkok 10230 Thailand Tel : +66[0]2 943 2420-1, +66[0]2 946 4170-1 Fax : +66[0]2 943 2419 online@unilamp.co.th www.unilamp.co.th

# DOT

DOT OPAL ROUND

WALL RECESSED

## 🕰 Unilamp

LAST UPDATE: 10-06-2025

#### Specification

| IEC Standard            | IEC 60598–1 General Requirement                                                                                                                                                                                                   |
|-------------------------|------------------------------------------------------------------------------------------------------------------------------------------------------------------------------------------------------------------------