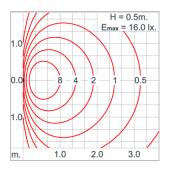

minal Block          | Terminal block in GFR PA6.6 for cable with cross section up to 2.5 sqmm. VDE approved.                                                                                                                                            |
| Caution                 | Installation work has to be carried on according to the enclosed installation manual.                                                                                                                                             |
| Color                   | Black 01<br>Graphite 02<br>Dark Grey 03<br>Aluminum Silver 04                                                                                                                                                                     |

### Light Distribution



White 06