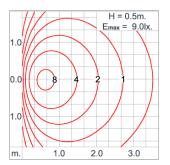

ized additive.

Gasket Weather resistant silicone gasket. Working temperature -40°C to +200°C.

External Screws External screws are in stainless steel with protection grease.

Cable entry protected by weather proof grommet. To be used with HO5RN-F/ HO7RN-F cable with 5-10mm. diameter. Cable Entry

High efficiency LED module utilized chips from world renowned manufacturer. Assembled on MCPCB and mounted on to heat

conductive material.

High quality constant current LED driver. Conform to safety standard and electromagnetic compatibility standard. Driver

Terminal Block Terminal block in GFR PA6.6 for cable with cross section up to 2.5 sqmm. VDE approved. Installation work has to be carried on according to the enclosed installation manual Caution

Color

Led



## **Light Distribution**