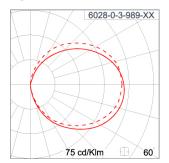

# Technical Data

Lamp:

Ordering Code : 6028-0-3-989-XX

LED

CCT: 3000 K CRI: CRI >80 SDCM = 3SDCM: Lamp Lumen: 130 lm Luminaire Lumen : 26 lm Lamp Wattage: 1 W Luminaire Wattage: 2 W Efficacy: 13 lm/W Ambient Temperature : 30°C

## **Light Distribution**