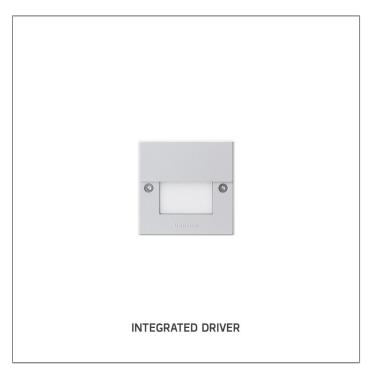

# DOT OPAL SQUARE EYELID

WALL RECESSED

DOT family is a range of small recessed wall luminaires with LED light sources. Fitted with world renowned LED manufacturer DOT is highly efficient with low energy consumption. The glare–free cover enables them to be installed where comfortable illumination is required. DOT is available in four different design with interchangeable front covers in both square and round shapes. A very small and shallow housing allows the installation of the fixtures in wall or step that have limited recessing depth. DOT provides directional light for stairways and pathways where comfortable low level of light is preferred.