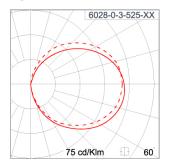

#### Technical Data

Lamp:

Ordering Code : 6028-0-3-525-XX

LED

CCT: 2700 K CRI: CRI >80 SDCM = 3SDCM: Lamp Lumen: 130 lm Luminaire Lumen : 26 lm Lamp Wattage: 1 W Luminaire Wattage: 2 W Efficacy: 13 lm/W Ambient Temperature : 30°C

### **Light Distribution**