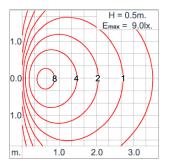

d additive.

Gasket Weather resistant silicone gasket. Working temperature -40°C to +200°C.

External Screws External screws are in stainless steel with protection grease.

Cable Entry Cable entry protected by weather proof grommet. To be used with HO5RN-F/ HO7RN-F cable with 5-10mm. diameter.

High efficiency LED module utilized chips from world renowned manufacturer. Assembled on MCPCB and mounted on to heat

conductive material.

Driver High quality constant current LED driver. Conform to safety standard and electromagnetic compatibility standard.

Terminal Block Terminal block in GFR PA6.6 for cable with cross section up to 2.5 sqmm. VDE approved.

Caution Installation work has to be carried on according to the enclosed installation manual.

Color

Led



### **Light Distribution**