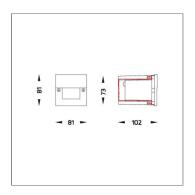

## DOT OPAL SQUARE EYELID

WALL RECESSED

LAST UPDATE: 10-06-2025

DOT family is a range of small recessed wall luminaires with LED light sources. Fitted with world renowned LED manufacturer DOT is highly efficient with low energy consumption. The glare–free cover enables them to be installed where comfortable illumination is required. DOT is available in four different design with interchangeable front covers in both square and round shapes. A very small and shallow housing allows the installation of the fixtures in wall or step that have limited recessing depth. DOT provides directional light for stairways and pathways where comfortable low level of light is preferred.