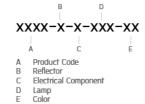

Ordering code guide

### Technical Data

| Ordering Code :       | 6026-0-2-994-XX               |
|-----------------------|-------------------------------|
| Lamp :                | LED                           |
| CCT :                 | Red                           |
| Lamp Lumen :          | 79 lm                         |
| Luminaire Lumen :     | 26 lm                         |
| Lamp Wattage :        | 2.6 W[700mA]                  |
| Luminaire Wattage :   | 2.6 W                         |
| Efficacy :            | 10 lm/W                       |
| Ambient Temperature : | 40°C                          |
| Lumen Maintenance     | L70B10 >60,000 h              |
| Controller :          | Remote                        |
| Input Voltage :       | 700mA, 3.66Vdc, Uin max 50Vdc |
| Net Weight :          | 0.30 kg.                      |