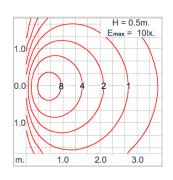

minal Block          | Terminal block in GFR PA6.6 for cable with cross section up to 2.5 sqmm. VDE approved.                                                                                                                                            |
| Caution                 | Installation work has to be carried on according to the enclosed installation manual.                                                                                                                                             |
| Color                   | Black 01<br>Graphite 02<br>Dark Grey 03<br>Aluminum Silver 04                                                                                                                                                                     |

### Light Distribution



White 06



# DOT

## DOT OPAL ROUND EYELID

WALL RECESSED LIGHT

## 🕰 Unilamp

LAST UPDATE: 10-06-2025

#### Accessories



Ordering Code: AUN-GOP-0101-01 LED constant current driver, 700mA, 4W, with IP67 GFR polymer enclosure, On-Off



Ordering Code: AUN-COV-0002-00 LED constant current convertor input 12-24VDC, 700mA, 14W, with IP67 GFR polymer enclosure, DALI



Ordering Code: AUN-DRG-0012-00 LED constant current driver, 700mA, 20W, with IP67 GFR polymer enclosure, DALI, with IP68 series distribution box for 2-3 luminaires



Ordering Code: AUN-CON-0007-00 IP68 distribution box, series wiring , for 1-3 luminaires

Unilamp Co., Ltd. 461 Ramintra Road, Kannayao, Bangkok 10230 Thailand Tel : +66[0]2 943 2420-1, +66[0]2 946 4170-1 Fax : +66[0]2 943 2419 online@unilamp.co.th www.unilamp.co.th