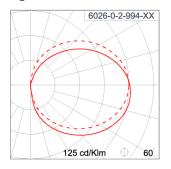

|
| Terminal Block          | Terminal block in GFR PA6.6 for cable with cross section up to 2.5 sqmm. VDE approved.                                                                                                                                            |
| Caution                 | Installation work has to be carried on according to the enclosed installation manual.                                                                                                                                             |
| Color                   | Black 01<br>Graphite 02<br>Dark Grey 03<br>Aluminum Silver 04                                                                                                                                                                     |

### Light Distribution



White 06



# DOT

## DOT OPAL ROUND EYELID

WALL RECESSED LIGHT

## 🕰 Unilamp

LAST UPDATE: 10-06-2025

#### Accessories



Ordering Code: AUN-GOP-0101-01 LED constant current driver, 700mA, 4W, with IP67 GFR polymer enclosure, On-Off



Ordering Code: AUN-COV-0002-00 LED constant current convertor input 12-24VDC, 700mA, 14W, with IP67 GFR polymer enclosure, DALI



Ordering Code: AUN-DRG-0012-00 LED constant current driver, 700mA, 20W, with IP67 GFR polymer enclosure, DALI, with IP68 series distribution box for 2-3 luminaires



Ordering Code: AUN-CON-0007-00 IP68 distribution box, series wiring , for 1-3 luminaires

Unilamp Co., Ltd. 461 Ramintra Road, Kannayao, Bangkok 10230 Thailand Tel : +66[0]2 943 2420-1, +66[0]2 946 4170-1 Fax : +66[0]2 943 2419 online@unilamp.co.th www.unilamp.