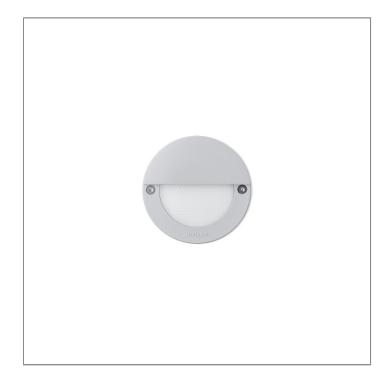

## DOT OPAL ROUND EYELID

WALL RECESSED LIGHT

## 

LAST UPDATE: 10-06-2025

DOT family is a range of small recessed wall luminaires with LED light sources. Fitted with world renowned LED manufacturer DOT is highly efficient with low energy consumption. The glare-free cover enables them to be installed where comfortable illumination is required. DOT is available in four different design with interchangeable front covers in both square and round shapes. A very small and shallow housing allows the installation of the fixtures in wall or step that have limited recessing depth. DOT provides directional light for stairways and pathways where comfortable low level of light is preferred.