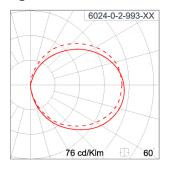

### Technical Data

Ordering Code : 6024-0-2-993-XX Lamp : LED CCT : Green 158 lm Lamp Lumen : Luminaire Lumen : 32 lm Lamp Wattage : 2.3 W(700mA) Luminaire Wattage : 2.3 W Efficacy : 13 lm/W 40°C Ambient Temperature : Lumen Maintenance L70B10 >60,000 h Controller : Remote Input Voltage : 700mA, 3.25Vdc, Uin max 50Vdc Net Weight : 0.30 kg.

### Light Distribution

White 06

Unilamp Co., Ltd. 461 Ramintra Road, Kannayao, Bangkok 10230 Thailand Tel : +66[0]2 943 2420-1, +66[0]2 946 4170-1 Fax : +66[0]2 943 2419 online@unilamp.co.th www.unilamp.co.th