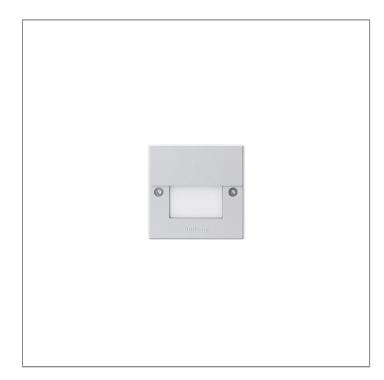

## DOT OPAL SQUARE EYELID

WALL RECESSED LIGHT

## 

LAST UPDATE: 10-06-2025

DOT family is a range of small recessed wall luminaires with LED light sources. Fitted with world renowned LED manufacturer DOT is highly efficient with low energy consumption. The glare-free cover enables them to be installed where comfortable illumination is required. DOT is available in four different design with interchangeable front covers in both square and round shapes. A very small and shallow housing allows the installation of the fixtures in wall or step that have limited recessing depth. DOT provides directional light for stairways and pathways where comfortable low level of light is preferred.