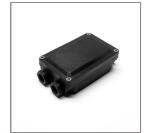

Ordering Code: AUN-DRG-0012-00 LED constant current driver, 700mA, 20W, with IP67 GFR polymer enclosure, DALI, with IP68 series distribution box for 2-3 luminaires

Ordering Code: AUN-CON-0007-00 IP68 distribution box, series wiring , for 1-3 luminaires