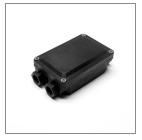

#### Accessories

Ordering Code: AUN-GOP-0101-01 LED constant current driver, 700mA, 4W, with IP67 GFR polymer enclosure, On-Off

Ordering Code: AUN-COV-0002-00 LED constant current convertor input 12-24VDC, 700mA, 14W, with IP67 GFR polymer enclosure, DALI