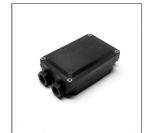

#### Accessories

Ordering Code: AUN-GOP-0101-01 LED constant current driver, 700mA, 4W, with IP67 GFR polymer enclosure, On-Off

Ordering Code: AUN-COV-0002-00 LED constant current convertor input 12-24VDC, 700mA, 14W, with IP67 GFR polymer enclosure, DALI