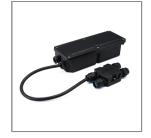

Ordering Code: AUN-DRG-0012-00 LED constant current driver, 700mA, 20W, with IP67 GFR polymer enclosure, DALI, with IP68 series distribution box for 2-3 luminaires

Ordering Code: AUN-CON-0007-00 IP68 distribution box, series wiring , for 1-3 luminaires