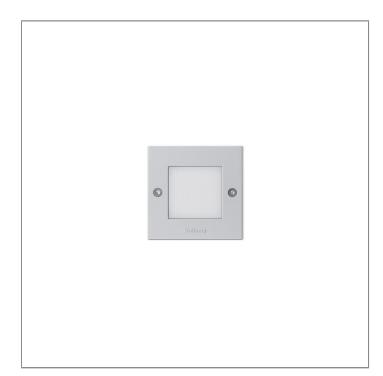

## DOT OPAL SQUARE

WALL RECESSED LIGHT

## 

LAST UPDATE: 10-06-2025

DOT family is a range of small recessed wall luminaires with LED light sources. Fitted with world renowned LED manufacturer DOT is highly efficient with low energy consumption. The glare-free cover enables them to be installed where comfortable illumination is required. DOT is available in four different design with interchangeable front covers in both square and round shapes. A very small and shallow housing allows the installation of the fixtures in wall or step that have limited recessing depth. DOT provides directional light for stairways and pathways where comfortable low level of light is preferred.