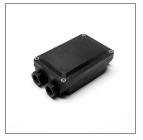

#### Accessories

Ordering Code: AUN-GOP-0101-01 LED constant current driver, 700mA, 4W, with IP67 GFR polymer enclosure, On-Off

Ordering Code: AUN-COV-0002-00 LED constant current convertor input 12-24VDC, 700mA, 14W, with IP67 GFR polymer enclosure, DALI