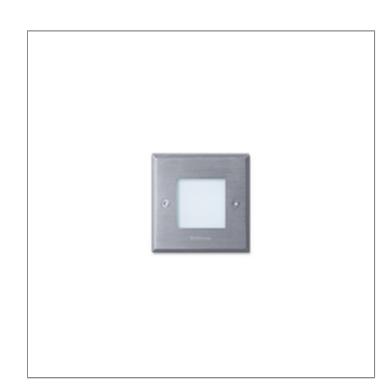

### **INOX DOT SQUARE**

WALL RECESSED

## 

LAST UPDATE: 14-05-2024

DOT family is a range of small recessed wall luminaires with LED light sources. Fitted with world renowned LED manufacturer DOT is highly efficient with low energy consumption. The glare-free cover enables them to be installed where comfortable illumination is required. DOT is available in four different design with interchangeable front covers in both square and round shapes. A very small and shallow housing allows the installation of the fixtures in wall or step that have limited recessing depth. DOT provides directional light for stairways and pathways where comfortable low level of light is preferred.