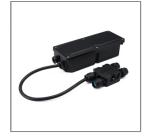

Ordering Code: AUN-DRG-0012-00 LED Constant Current Driver 700mA 20W. In IP67 GFR Polymer Box [DALI] Including IP68 Series-Wiring

Ordering Code: AUN-CON-0007-00 IP68 'Series-Wiring' LED Distribution Box for 1-3 Luminaires