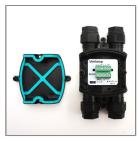

#### Accessories

Ordering Code: AUN-GOP-0101-01 LED Constant Current Driver 700mA 4W. In IP67 GFR Polymer Box (On-Off)

Ordering Code: AUN-COV-0002-00 LED Convertor input 12-24Vdc output 700mA DALI In IP67 GFR Polymer Box [On-Off]

Ordering Code: AUN-DRG-0012-00 LED Constant Current Driver 700mA 20W. In IP67 GFR Polymer Box [DALI] Including IP68 Series-Wiring

Ordering Code: AUN-CON-0007-00 IP68 'Series-Wiring' LED Distribution Box for 1-3 Luminaires