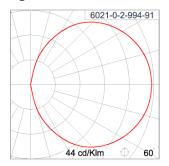

#### Technical Data

| Ordering Code :       | 6021-0-2-994-91               |
|-----------------------|-------------------------------|
| Lamp :                | LED                           |
| CCT :                 | Red                           |
| Lamp Lumen :          | 79 lm                         |
| Luminaire Lumen :     | 10 lm                         |
| Lamp Wattage :        | 2.6 W[700mA]                  |
| Luminaire Wattage :   | 2.6 W                         |
| Efficacy :            | 3 lm/W                        |
| Ambient Temperature : | 40°C                          |
| Lumen Maintenance     | L70B10 >60,000 h              |
| Controller :          | Remote                        |
| Input Voltage :       | 700mA, 3.66Vdc, Uin max 50Vdc |
| Net Weight :          | 0.40 kg.                      |
|                       |                               |

#### Light Distribution