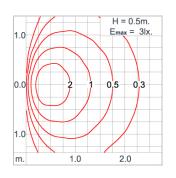

|
| Driver                  | Driver is not included and has to be ordered separately.                                                                                                                                                                          |
| Terminal Block          | Terminal block in GFR PA6.6 for cable with cross section up to 2.5 sqmm. VDE approved.                                                                                                                                            |
| Caution                 | Installation work has to be carried on according to the enclosed installation manual.                                                                                                                                             |

#### Light Distribution





# DOT

### INOX DOT SQUARE

WALL RECESSED

#### LAST UPDATE: 14-05-2024

## **Unilamp**

#### Accessories



Ordering Code: AUN-GOP-0101-01 LED Constant Current Driver 700mA 4W. In IP67 GFR Polymer Box (On-Off)



Ordering Code: AUN-COV-0002-00 LED Convertor input 12-24Vdc output 700mA DALI In IP67 GFR Polymer Box [On-Off]



Ordering Code: AUN-DRG-0012-00 LED Constant Current Driver 700mA 20W. In IP67 GFR Polymer Box [DALI] Including IP68 Series-Wiring



Ordering Code: AUN-CON-0007-00 IP68 'Series-Wiring' LED Distribution Box for 1-3 Luminaires