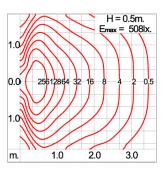

### Technical Data

| Ordering Code :       | 6015-I-3-524-XX    |
|-----------------------|--------------------|
| Lamp :                | LED                |
| Beam :                | Side throw         |
| CCT :                 | 2700 K             |
| CRI :                 | CRI >80            |
| SDCM :                | SDCM = 3           |
| Lamp Lumen :          | 1920 lm            |
| Luminaire Lumen :     | 800 lm             |
| Lamp Wattage :        | 17 W               |
| Luminaire Wattage :   | 18 W               |
| Efficacy :            | 44 lm/W            |
| Ambient Temperature : | 45°C               |
| Lumen Maintenance     | L70B10 >66,000 h   |
| Controller :          | On-Off             |
| Input Voltage :       | 220-240Vac 50/60Hz |
| Net Weight :          | 3.20 kg.           |

#### Light Distribution