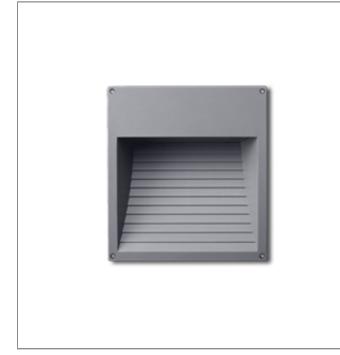

## PLUTO - SLIM RAMP

WALL RECESSED LIGHT

LAST UPDATE: 07-04-2025

Wall recessed fixtures PLUTO is available with LED light source in 2700K, 3000K or 4000K as well as with HID and compact fluorescent lamps. PLUTO-RAMP with its glare free downward light distribution is a perfect fitting for pathway or stair case illumination. PLUTO-Flat is assembled with a unique white ceramic-coated tempered glass and it illuminates not only the ground surface but also its surroundings. The slim-recess housing enables it to be installed in thin wall applications.

# PLUTO

PLUTO - SLIM RAMP

WALL RECESSED LIGHT