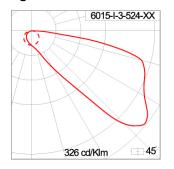

### Technical Data

| Ordering Code :       | 6015-I-3-524-XX    |
|-----------------------|--------------------|
| Lamp :                | LED                |
| Beam :                | Side throw         |
| CCT :                 | 2700 K             |
| CRI :                 | CRI >80            |
| SDCM :                | SDCM = 3           |
| Lamp Lumen :          | 1920 lm            |
| Luminaire Lumen :     | 800 lm             |
| Lamp Wattage :        | 17 W               |
| Luminaire Wattage :   | 18 W               |
| Efficacy :            | 44 lm/W            |
| Ambient Temperature : | 45°C               |
| Lumen Maintenance     | L70B10 >66,000 h   |
| Controller :          | On-Off             |
| Input Voltage :       | 220-240Vac 50/60Hz |
| Net Weight :          | 3.20 kg.           |

#### Light Distribution