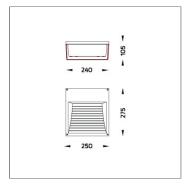

### Technical Data

| Ordering Code :       | 6015-I-3-524-XX    |
|-----------------------|--------------------|
| Lamp :                | LED                |
| Beam :                | Side throw         |
| CCT :                 | 2700 K             |
| CRI :                 | CRI >80            |
| SDCM :                | SDCM = 3           |
| Lamp Lumen :          | 1920 lm            |
| Luminaire Lumen :     | 800 lm             |
| Lamp Wattage :        | 17 W               |
| Luminaire Wattage :   | 18 W               |
| Efficacy :            | 44 lm/W            |
| Ambient Temperature : | 45°C               |
| Lumen Maintenance     | L70B10 >66,000 h   |
| Controller :          | On-Off             |
| Input Voltage :       | 220-240Vac 50/60Hz |
| Net Weight :          | 3.20 kg.           |