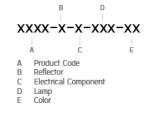

| 6015-I-3-524-XX    |
|-----------------------|--------------------|
| Lamp :                | LED                |
| Beam :                | Side throw         |
| CCT :                 | 2700 K             |
| CRI :                 | CRI >80            |
| SDCM :                | SDCM = 3           |
| Lamp Lumen :          | 1920 lm            |
| Luminaire Lumen :     | 800 lm             |
| Lamp Wattage :        | 17 W               |
| Luminaire Wattage :   | 18 W               |
| Efficacy :            | 44 lm/W            |
| Ambient Temperature : | 45°C               |
| Lumen Maintenance     | L70B10 >66,000 h   |
| Controller :          | On-Off             |
| Input Voltage :       | 220-240Vac 50/60Hz |
| Net Weight :          | 3.20 kg.           |

Ordering code guide



### 

Icon definition



Unilamp Co., Ltd. 461 Ramintra Road, Kannayao, Bangkok 10230 Thailand Tel : +66[0]2 943 2420-1, +66[0]2 946 4170-1 Fax : +66[0]2 943 2419 online@unilamp.co.th www.unilamp.co.th

# PLUTO

PLUTO - SLIM RAMP

WALL RECESSED LIGHT

# 

LAST UPDATE: 07-04-2025

#### Specification

| IEC Standard            | IEC 60598-1 General Requirement                                                                                                                                                                                                   |
|-------------------------|----------------------------------------------------------------------------------------------------------------------------------------------------------------------------------------------------------------------