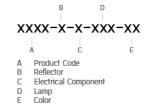

uorescent lamps. PLUTO-RAMP with its glare free downward light distribution is a perfect fitting for pathway or stair case illumination. PLUTO-Flat is assembled with a unique white ceramic-coated tempered glass and it illuminates not only the ground surface but also its surroundings. The slim-recess housing enables it to be installed in thin wall applications.



## Technical Data



| 6015-0-3-524-XX    |
|--------------------|
| LED                |
| 2700 K             |
| CRI >80            |
| SDCM = 3           |
| 1920 lm            |
| 870 lm             |
| 17 W               |
| 18 W               |
| 48 lm/W            |
| 45°C               |
| L70B10 >66,000 h   |
| On-Off             |
| 220-240Vac 50/60Hz |
| 3.20 kg.           |
|                    |

Ordering code guide



### 

Icon definition

Unilamp Co., Ltd. 461 Ramintra Road, Kannayao, Bangkok 10230 Thailand Tel : +66[0]2 943 2420-1, +66[0]2 946 4170-1 Fax : +66[0]2 943 2419 online@unilamp.co.th www.unilamp.co.th

# PLUTO

PLUTO - SLIM RAMP

WALL RECESSED LIGHT

# 

LAST UPDATE: 07-04-2025

#### Specification

| IEC Standard            | IEC 60598–1 General Requirement                                                                                                                                                                                                   |
|-------------------------|------------------------------------------------------------------------------------------------------------------------------------------------------------------------------------------------------------------------