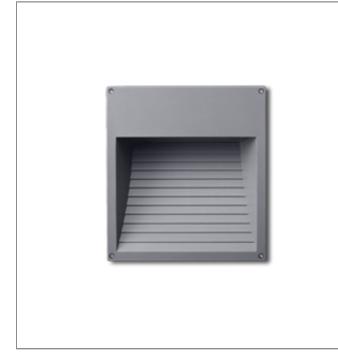

# PLUTO - SLIM RAMP

WALL RECESSED LIGHT

LAST UPDATE: 07-04-2025

Wall recessed fixtures PLUTO is available with LED light source in 2700K, 3000K or 4000K as well as with HID and compact fluorescent lamps. PLUTO-RAMP with its glare free downward light distribution is a perfect fitting for pathway or stair case illumination. PLUTO-Flat is assembled with a unique white ceramic-coated tempered glass and it illuminates not only the ground surface but also its surroundings. The slim-recess housing enables it to be installed in thin wall applications.