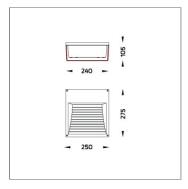

## Technical Data

| 6015-0-3-524-XX    |
|--------------------|
| LED                |
| 2700 K             |
| CRI >80            |
| SDCM = 3           |
| 1920 lm            |
| 870 lm             |
| 17 W               |
| 18 W               |
| 48 lm/W            |
| 45°C               |
| L70B10 >66,000 h   |
| On-Off             |
| 220-240Vac 50/60Hz |
| 3.20 kg.           |
|                    |