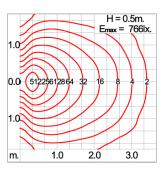

|
|                         | Class1 luminaire provided with the earth connection.                                                                                                                                                                              |
| Caution                 | Installation work has to be carried on according to the enclosed installation manual.                                                                                                                                             |
| Color                   | Black 01<br>Graphite 02<br>Dark Grey 03<br>Aluminum Silver 04<br>White 06                                                                                                                                                         |

#### Light Distribution