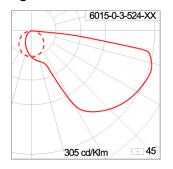

|
|                         | Class1 luminaire provided with the earth connection.                                                                                                                                                                              |
| Caution                 | Installation work has to be carried on according to the enclosed installation manual.                                                                                                                                             |
| Color                   | Black 01<br>Graphite 02<br>Dark Grey 03<br>Aluminum Silver 04<br>White 06                                                                                                                                                         |

#### Light Distribution