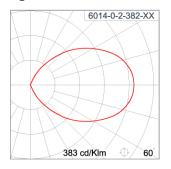

|
| Terminal Block          | Terminal block in GFR PA6.6 for cable with cross section up to 2.5 sqmm. VDE approved.                                                                                                                                            |
| Caution                 | Installation work has to be carried on according to the enclosed installation manual.                                                                                                                                             |
| Color                   | Black 01<br>Graphite 02<br>Dark Grey 03<br>Aluminum Silver 04                                                                                                                                                                     |

#### Light Distribution



White 06



# DOT

## DOT ROUND - CV

WALL RECESSED LIGHT

## 🕰 Unilamp

LAST UPDATE: 18-08-2025

#### Accessories



Ordering Code: AUN-DRG-0011-00 LED constant voltage driver, 24VDC, 150W



Ordering Code: AUN-DRG-0024-00 LED constant voltage driver, 24VDC, 200W



Ordering Code: AUN-DRG-0027-00 LED constant voltage driver, 24VDC, 72W