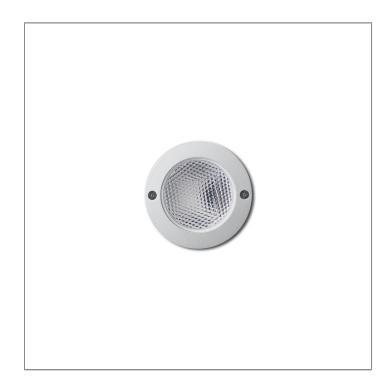

### DOT ROUND - CV

WALL RECESSED LIGHT

## 

LAST UPDATE: 18-08-2025

DOT family is a range of small recessed wall luminaires with LED light sources. Fitted with world renowned LED manufacturer DOT is highly efficient with low energy consumption. The glare-free cover enables them to be installed where comfortable illumination is required. DOT is available in four different design with interchangeable front covers in both square and round shapes. A very small and shallow housing allows the installation of the fixtures in wall or step that have limited recessing depth. DOT provides directional light for stairways and pathways where comfortable low level of light is preferred.