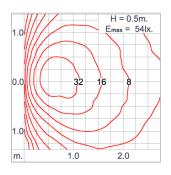

inal Block          | Terminal block in GFR PA6.6 for cable with cross section up to 2.5 sqmm. VDE approved.                                                                                                                                            |
| Caution                 | Installation work has to be carried on according to the enclosed installation manual.                                                                                                                                             |
| Color                   | Black 01<br>Graphite 02<br>Dark Grey 03<br>Aluminum Silver 04                                                                                                                                                                     |

#### Light Distribution



White 06



# DOT

## DOT ROUND - CV

WALL RECESSED LIGHT

## 🕰 Unilamp

LAST UPDATE: 18-08-2025

#### Accessories



Ordering Code: AUN-DRG-0011-00 LED constant voltage driver, 24VDC, 150W



Ordering Code: AUN-DRG-0024-00 LED constant voltage driver, 24VDC, 200W



Ordering Code: AUN-DRG-0027-00 LED constant voltage driver, 24VDC, 72W