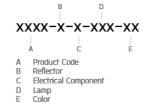

#### Technical Data

| Ordering Code :       | 6014-0-2-382-XX   |
|-----------------------|-------------------|
| Lamp :                | LED               |
| CCT :                 | 3000 K            |
| CRI :                 | CRI >80           |
| SDCM :                | SDCM = 3          |
| Lamp Lumen :          | 260 lm            |
| Luminaire Lumen :     | 180 lm            |
| Lamp Wattage :        | 2.1 W[24Vdc]      |
| Luminaire Wattage :   | 2.1 W             |
| Efficacy :            | 85 lm/W           |
| Ambient Temperature : | 40°C              |
| Lumen Maintenance     | L80B10 >108,000 h |
| Controller :          | Remote            |
| Input Voltage :       | 24Vdc             |
| Net Weight :          | – kg.             |
|                       |                   |

Ordering code guide