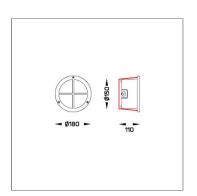

### Technical Data

Ordering Code : 6009-0-3-922-XX

Lamp: LED CCT: 4000 K CRI: CRI >80 SDCM = 3SDCM: Lamp Lumen: 740 lm Luminaire Lumen : 170 lm Lamp Wattage: 5.2 W Luminaire Wattage: 7.2 W Efficacy: 23 lm/W Ambient Temperature : 50°C

Lumen Maintenance L70B10 >36,000 h

Controller : On-Off

Input Voltage: 220-240Vac 50/60Hz

Net Weight: 1.30 kg.

Icon definition

online@unilamp.co.th www.unilamp.co.th