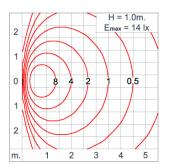

e Entry Cable entry protected by weather proof grommet. To be used with HO5RN-F/ HO7RN-F cable with 6-13mm. diameter.

High efficiency LED module utilized chips from world renowned manufacturer. Assembled on MCPCB and mounted on to heat

conductive material.

Driver High quality constant current LED driver. Conform to safety standard and electromagnetic compatibility standard.

Internal Wire Tinned copper conductor with silicone insulated internal wire. IMQ approved. Working temperature -40°C to +180°C.

Terminal Block Terminal block in GFR PA6.6 for cable with cross section up to 2.5 sqmm. VDE approved.

Class1 luminaire provided with the earth connection.

Caution Installation work has to be carried on according to the enclosed installation manual.

Color

Led



# Light Distribution