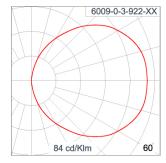

### Technical Data

Ordering Code : 6009-0-3-922-XX

Lamp: LED CCT: 4000 K CRI: CRI >80 SDCM = 3SDCM: Lamp Lumen: 740 lm Luminaire Lumen : 170 lm Lamp Wattage: 5.2 W Luminaire Wattage: 7.2 W Efficacy: 23 lm/W Ambient Temperature : 50°C

# Light Distribution