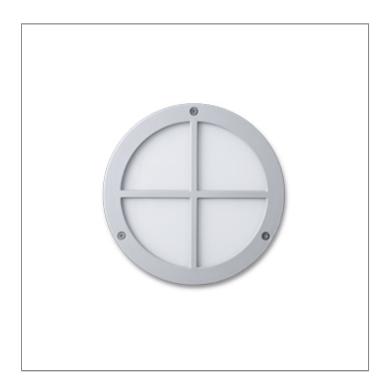

## **LUNA CROSS**

STEPLIGHTS & WALL RECESSED LIGHTS

LAST UPDATE: 07-05-2024

LUNA is a range of round-shaped wall recessed luminaires with LED and compact fluorescent light sources. A good glare control allows it to be installed in most places where a comfortable illumination is needed. LUNA is available in four different front cover designs. It has a shallow housing and can be installed in either wall or step that have limited recessing depth. The high quality LED driver is integrated inside the luminaire for ease of installation. LUNA is frequently used to illuminate stairways, pathways and walls where a general or directional light is needed.

## LUNA CROSS