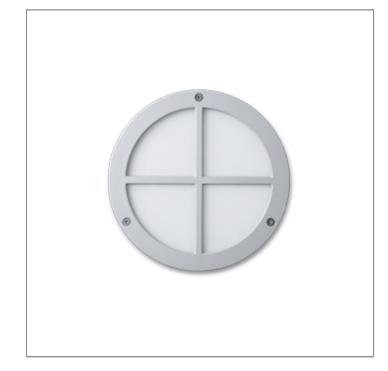

# LUNA CROSS

## STEPLIGHTS & WALL RECESSED LIGHTS

LAST UPDATE: 07-05-2024

LUNA is a range of round-shaped wall recessed luminaires with LED and compact fluorescent light sources. A good glare control allows it to be installed in most places where a comfortable illumination is needed. LUNA is available in four different front cover designs. It has a shallow housing and can be installed in either wall or step that have limited recessing depth. The high quality LED driver is integrated inside the luminaire for ease of installation. LUNA is frequently used to illuminate stairways, pathways and walls where a general or directional light is needed.