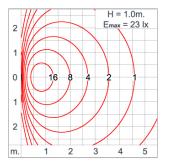

|
|                         | Class1 luminaire provided with the earth connection.                                                                                                                                                                              |
| Caution                 | Installation work has to be carried on according to the enclosed installation manual.                                                                                                                                             |
| Color                   | Black 01<br>Graphite 02<br>Dark Grey 03<br>Aluminum Silver 04                                                                                                                                                                     |

#### Light Distribution