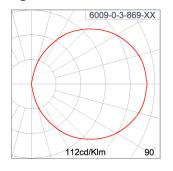

|
|                         | Class1 luminaire provided with the earth connection.                                                                                                                                                                              |
| Caution                 | Installation work has to be carried on according to the enclosed installation manual.                                                                                                                                             |
| Color                   | Black 01<br>Graphite 02<br>Dark Grey 03<br>Aluminum Silver 04                                                                                                                                                                     |

#### Light Distribution