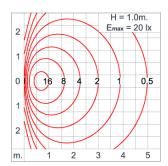

y Cable entry protected by weather proof grommet. To be used with HO5RN-F/ HO7RN-F cable with 6-13mm. diameter.

High efficiency LED module utilized chips from world renowned manufacturer. Assembled on MCPCB and mounted on to heat

conductive material.

Driver High quality constant current LED driver. Conform to safety standard and electromagnetic compatibility standard.

Internal Wire Tinned copper conductor with silicone insulated internal wire. IMQ approved. Working temperature -40°C to +180°C.

Terminal Block Terminal block in GFR PA6.6 for cable with cross section up to 2.5 sqmm. VDE approved.

Class1 luminaire provided with the earth connection.

Caution Installation work has to be carried on according to the enclosed installation manual.

Color

Led



### **Light Distribution**