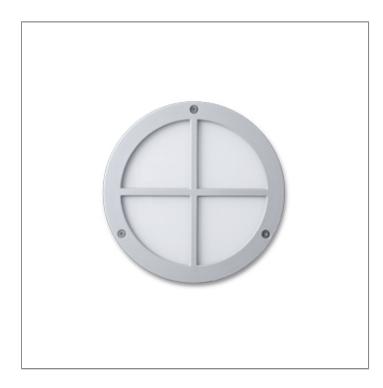

## **LUNA CROSS**

STEPLIGHTS & WALL RECESSED LIGHTS

LAST UPDATE: 07-05-2024

LUNA is a range of round-shaped wall recessed luminaires with LED and compact fluorescent light sources. A good glare control allows it to be installed in most places where a comfortable illumination is needed. LUNA is available in four different front cover designs. It has a shallow housing and can be installed in either wall or step that have limited recessing depth. The high quality LED driver is integrated inside the luminaire for ease of installation. LUNA is frequently used to illuminate stairways, pathways and walls where a general or directional light is needed.

## LUNA CROSS