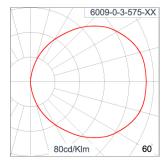

### **Light Distribution**

#### Technical Data

Ordering Code : 6009-0-3-575-XX

Lamp: LED CCT: 3000 K CRI: CRI >80 SDCM = 3SDCM: Lamp Lumen: 1030 lm Luminaire Lumen : 240 lm Lamp Wattage: 7.7 W Luminaire Wattage: 10 W Efficacy: 24 lm/W Ambient Temperature : 35°C