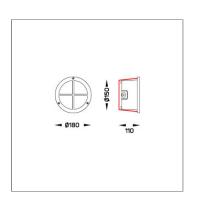

#### Technical Data

Ordering Code : 6009-0-3-575-XX

Lamp: LED CCT: 3000 K CRI: CRI >80 SDCM = 3SDCM: Lamp Lumen: 1030 lm Luminaire Lumen : 240 lm Lamp Wattage: 7.7 W Luminaire Wattage: 10 W Efficacy: 24 lm/W Ambient Temperature : 35°C

Lumen Maintenance L80B10 >60,000 h

Controller : On-Off

Input Voltage: 220-240Vac 50/60Hz

Net Weight: 1.30 kg.

Icon definition

online@unilamp.co.th www.unilamp.co.th