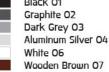

### Specification

| IEC Standard            | IEC 60598–1 General Requirement                                                                                                                                                                                                   |
|-------------------------|-----------------------------------------------------------------------------------------------------------------------------------------------------------------------------------------------------------------------------------|
|                         | IEC 60598-2-2 Recessed Luminaires                                                                                                                                                                                                 |
| Protection              | IP65 Class I                                                                                                                                                                                                                      |
| IK Rating               | Protection against mechanical impact IK08 on body and IK06 optical part.                                                                                                                                                          |
| Luminaires Body Housing | High-pressure die cast aluminum alloy body and components.                                                                                                                                                                        |
|                         | Wall recessed housing made of GFR polymer.                                                                                                                                                                                        |
| Coating Process         | Nano Ceramic surface conversion, resistant to corrosive environment. Luminiare primarily coated with epoxy resin and top coated with UV stabilized polyester powder and cured in digital temperature controlled chamber at 200°C. |
| Diffuser                | Impact resistant safety tempered glass cover. Able to withstand the temperature up to 250°C.                                                                                                                                      |
| Gasket                  | Weather resistant silicone gasket. Working temperature -40°C to +200°C.                                                                                                                                                           |
| External Screws         | External screws are in stainless steel with protection grease.                                                                                                                                                                    |
| Cable Entry             | Cable entry protected by weather proof grommet. To be used with HO5RN-F/ HO7RN-F cable with 6-13mm. diameter.                                                                                                                     |
| Lamp Holder             | G24q/ GX24q lampholder in PBT body. IMQ/ ENEC approved.                                                                                                                                                                           |
| Ballast                 | Electronic ballast for fluorescent lamp. ENEC approved.                                                                                                                                                                           |
| Internal Wire           | Tinned copper conductor with silicone insulated internal wire. IMQ approved. Working temperature -40°C to +180°C.                                                                                                                 |
| Terminal Block          | Terminal block in GFR PA6.6 for cable with cross section up to 2.5 sqmm. VDE approved.                                                                                                                                            |
|                         | Class1 luminaire provided with the earth connection.                                                                                                                                                                              |
| Caution                 | Installation work has to be carried on according to the enclosed installation manual.                                                                                                                                             |
| Color                   | Black 01<br>Graphite 02<br>Dark Grey 03                                                                                                                                                                                           |