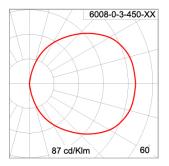

## **Technical Data**

| Ordering Code :       | 6008-0-3-450-XX    |
|-----------------------|--------------------|
| Lamp :                | TC-DEL             |
| Socket                | G24q-1             |
| CCT :                 | 2700-4000 K        |
| Lamp Lumen :          | 600 lm             |
| Lamp Wattage :        | 10 W               |
| Ambient Temperature : | 25°C               |
| Controller :          | On-Off             |
| Input Voltage :       | 220-240Vac 50/60Hz |
| Net Weight :          | 1.30 kg.           |