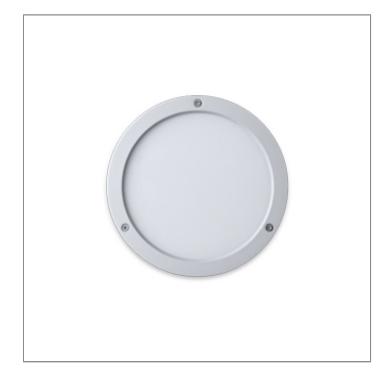

# **STEPLIGHTS & WALL RECESSED LIGHTS**

LAST UPDATE: 07-05-2024

LUNA is a range of round-shaped wall recessed luminaires with LED and compact fluorescent light sources. A good glare control allows it to be installed in most places where a comfortable illumination is needed. LUNA is available in four different front cover designs. It has a shallow housing and can be installed in either wall or step that have limited recessing depth. The high quality LED driver is integrated inside the luminaire for ease of installation. LUNA is frequently used to illuminate stairways, pathways and walls where a general or directional light is needed.