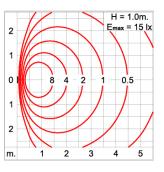

|
|                         | Class1 luminaire provided with the earth connection.                                                                                                                                                                              |
| Caution                 | Installation work has to be carried on according to the enclosed installation manual.                                                                                                                                             |
| Color                   | Black 01<br>Graphite 02<br>Dark Grey 03                                                                                                                                                                                           |



### Light Distribution