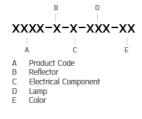

## **Technical Data**

| Ordering Code :       | 6008-0-3-450-XX    |
|-----------------------|--------------------|
| Lamp :                | TC-DEL             |
| Socket                | G24q-1             |
| CCT :                 | 2700-4000 K        |
| Lamp Lumen :          | 600 lm             |
| Lamp Wattage :        | 10 W               |
| Ambient Temperature : | 25°C               |
| Controller :          | On-Off             |
| Input Voltage :       | 220-240Vac 50/60Hz |
| Net Weight :          | 1.30 kg.           |

Ordering code guide

IK BODY

Icon definition

Unilamp Co., Ltd. 461 Ramintra Road, Kannayao, Bangkok 10230 Thailand Tel : +66(0)2 943 2420-1, +66(0)2 946 4170-1 Fax : +66[0]2 943 2419 online@unilamp.co.th www.unilamp.co.th