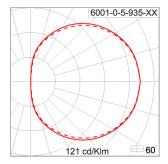

Cable entry protected by weather proof grommet. To be used with HO5RN-F/ HO7RN-F cable with 6-13mm. diameter.

High efficiency LED module utilized chips from world renowned manufacturer. Assembled on MCPCB and mounted on to heat

conductive material.

Driver High quality DALI Driver in constant current. Conform to applicable safety standards and electromagnetic compatibility.

Internal Wire Tinned copper conductor with silicone insulated internal wire. IMQ approved. Working temperature -40°C to +180°C.

Terminal Block Terminal block in GFR PA6.6 for cable with cross section up to 2.5 sqmm. VDE approved.

Class1 luminaire provided with the earth connection.

Caution Installation work has to be carried on according to the enclosed installation manual.

Color

Led



#### Light Distribution