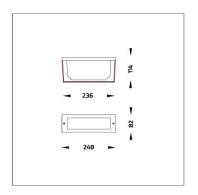

### I-BRICK/2

WALL RECESSED LIGHT

LAST UPDATE: 12-06-2025

I–BRICK is a versatile wall–recessed luminaire designed for efficient, comfort illumination in residential and commercial spaces. With its shallow housing, I–BRICK is ideal for installation in walls or steps, making it perfect for stairways and pathways with limited recess depth. Available in five styles, it offers flexible lighting solutions to suit various architectural needs. I–BRICK provides uniform, soft lighting that enhances safety and visibility without being intrusive or overpowering.