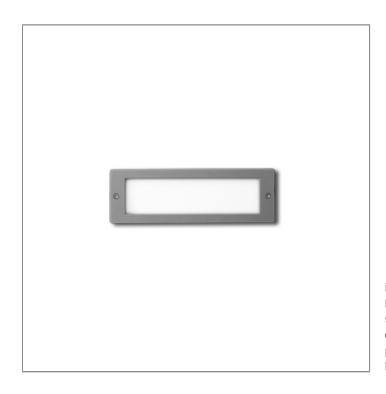

### I-BRICK/2

WALL RECESSED LIGHT

LAST UPDATE: 12-06-2025

I–BRICK is a versatile wall–recessed luminaire designed for efficient, comfort illumination in residential and commercial spaces. With its shallow housing, I–BRICK is ideal for installation in walls or steps, making it perfect for stairways and pathways with limited recess depth. Available in five styles, it offers flexible lighting solutions to suit various architectural needs. I–BRICK provides uniform, soft lighting that enhances safety and visibility without being intrusive or overpowering.