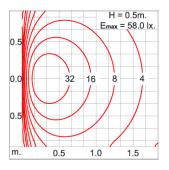

ble entry protected by weather proof grommet. To be used with HO5RN-F/ HO7RN-F cable with 6-13mm. diameter.

High efficiency LED module utilized chips from world renowned manufacturer. Assembled on MCPCB and mounted on to heat

conductive material.

Driver High quality DALI Driver in constant current. Conform to applicable safety standards and electromagnetic compatibility.

Internal Wire Tinned copper conductor with silicone insulated internal wire. IMQ approved. Working temperature -40°C to +180°C.

Terminal Block Terminal block in GFR PA6.6 for cable with cross section up to 2.5 sqmm. VDE approved.

Class1 luminaire provided with the earth connection.

Caution Installation work has to be carried on according to the enclosed installation manual.

Color

Led



#### Light Distribution