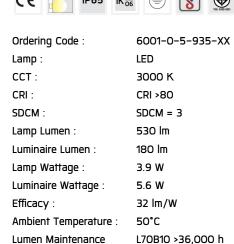

# Technical Data

- . .

Controller : DALI

Input Voltage: 220-240Vac 50/60Hz

Net Weight: 1.30 kg.

Icon definition