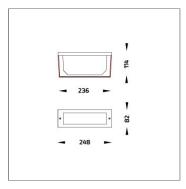

### Technical Data

| Ordering Code :       | 6001-0-3-526-XX    |
|-----------------------|--------------------|
| Lamp :                | LED                |
| CCT :                 | 2700 K             |
| CRI :                 | CRI >80            |
| SDCM :                | SDCM = 3           |
| Lamp Lumen :          | 530 lm             |
| Luminaire Lumen :     | 180 lm             |
| Lamp Wattage :        | 3.9 W              |
| Luminaire Wattage :   | 5.6 W              |
| Efficacy :            | 32 lm/W            |
| Ambient Temperature : | 25°C               |
| Lumen Maintenance     | L70B10 >36,000 h   |
| Controller :          | On-Off             |
| Input Voltage :       | 220-240Vac 50/60Hz |
| Net Weight :          | 1.20 kg.           |
|                       |                    |