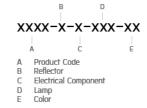

| 6001-0-3-526-XX    |
|-----------------------|--------------------|
| Lamp :                | LED                |
| CCT :                 | 2700 K             |
| CRI :                 | CRI >80            |
| SDCM :                | SDCM = 3           |
| Lamp Lumen :          | 530 lm             |
| Luminaire Lumen :     | 180 lm             |
| Lamp Wattage :        | 3.9 W              |
| Luminaire Wattage :   | 5.6 W              |
| Efficacy :            | 32 lm/W            |
| Ambient Temperature : | 25°C               |
| Lumen Maintenance     | L70B10 >36,000 h   |
| Controller :          | On-Off             |
| Input Voltage :       | 220-240Vac 50/60Hz |
| Net Weight :          | 1.20 kg.           |
|                       |                    |

Ordering code guide



### 

Icon definition

Unilamp Co., Ltd. 461 Ramintra Road, Kannayao, Bangkok 10230 Thailand Tel : +66[0]2 943 2420-1, +66[0]2 946 4170-1 Fax : +66[0]2 943 2419 Fax : +66[0]2 943 2419 online@unilamp.co.th www.unilamp.co.th

# I-BRICK

I-BRICK/2 WALL RECESSED LIGHT

### 🕰 Unilamp

LAST UPDATE: 12-06-2025

#### Specification

| IEC Standard            | IEC 60598–1 General Requirement                                                                                                                                                                                                   |
|-------------------------|---------------------------------------------------------------------------------------------------------------------------------------------------------------------------------------------