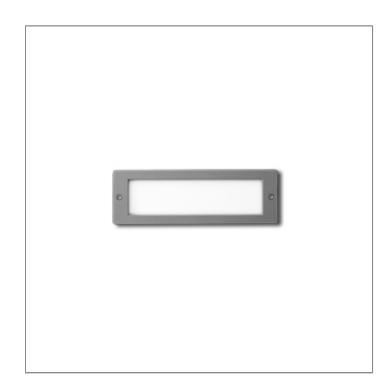

### I-BRICK/2

WALL RECESSED LIGHT

LAST UPDATE: 12-06-2025

I-BRICK is a versatile wall-recessed luminaire designed for efficient, comfort illumination in residential and commercial spaces. With its shallow housing, I-BRICK is ideal for installation in walls or steps, making it perfect for stairways and pathways with limited recess depth. Available in five styles, it offers flexible lighting solutions to suit various architectural needs. I-BRICK provides uniform, soft lighting that enhances safety and visibility without being intrusive or overpowering.

# I-BRICK

I-BRICK/2 WALL RECESSED LIGHT